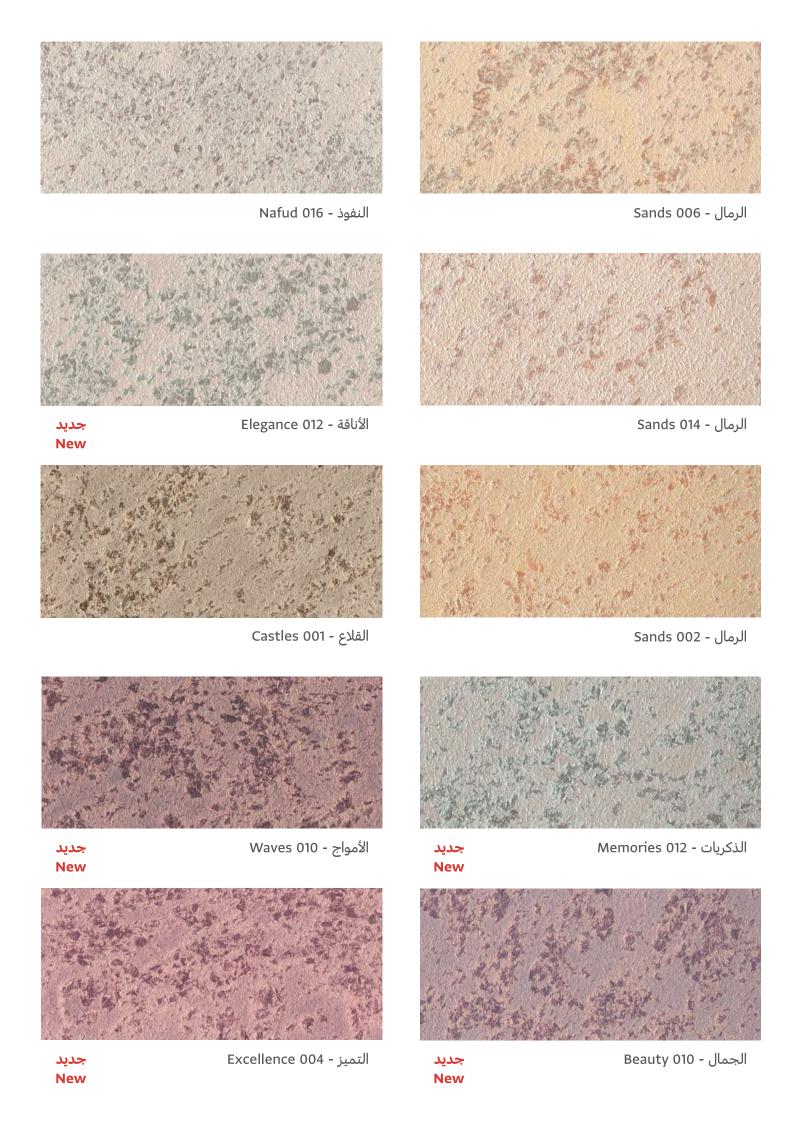

#### **Characteristics:**

- Coral-like effect appearance.
- Gives you a feeling to be close to the
- Selection of shades will reflect one's vision of nature.
- Excellent adhesion and high durability.
- Washable.
- Wide range of colors.

# الخصائص:

- مظهر يشبه الشعب المرجانية.
- يعطى إحساساً يقربك إلى الطبيعة.
- اختيارك للألوان يعكس رؤيتك للطبيعة.
  - قوة التصاق ممتازة ومتانة عالية.
    - قابل للغسيل.
    - يتوفر بألوان متعددة.