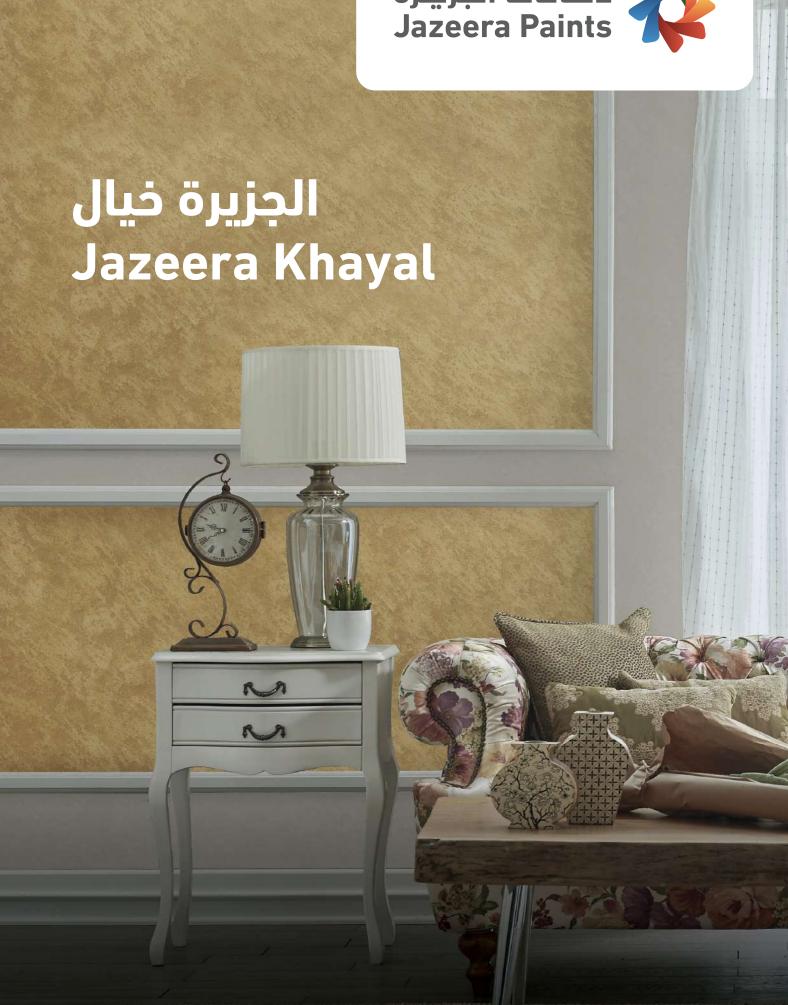

# الجزيرة خيال Jazeera Khayal

# **Description:**

A luxurious water borne decorative paint, formulated to obtain interesting look coral-like designs, based on special acrylic polymer.

# الوصف:

دهان مائى ديكورى فاخر، صمم خصيصاً لإعطاء نماذج وتصاميم تشبه الشعب الرجانية الممتعة للنظر، مبنى على بوليمير الأكريليك الخاص.