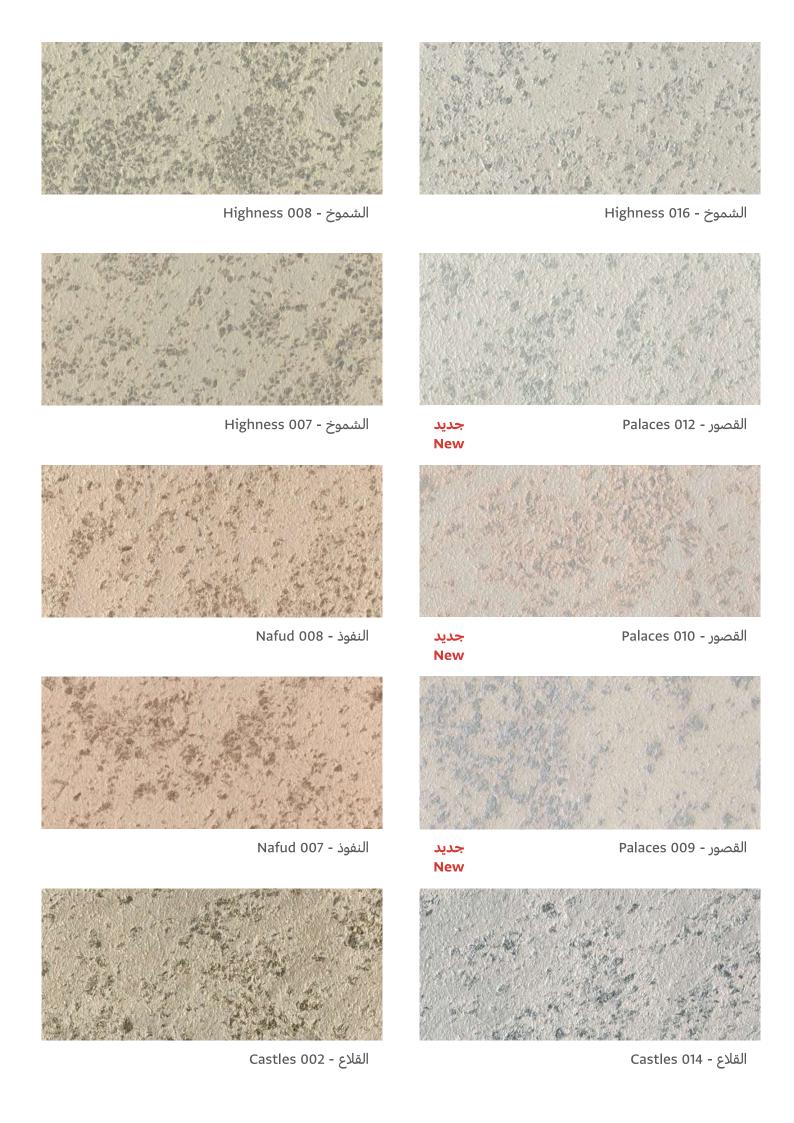

#### **Characteristics:**

- Coral-like effect appearance.
- Gives you a feeling to be close to the
- Selection of shades will reflect one's vision of nature.
- Excellent adhesion and high durability.
- Washable.
- Wide range of colors.

# الخصائص:

- مظهر يشبه الشعب المرجانية.
- يعطى إحساساً يقربك إلى الطبيعة.
- اختيارك للألوان يعكس رؤيتك للطبيعة.
  - قوة التصاق ممتازة ومتانة عالية.
    - قابل للغسيل.
    - يتوفر بألوان متعددة.