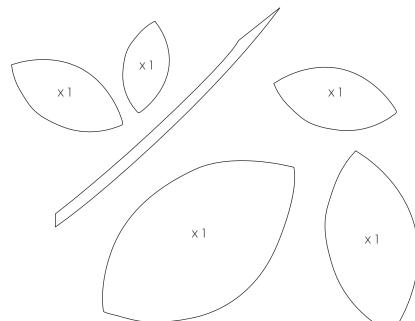

### VELLUM FLOWER PETALS

Cut out 10 hearts, 5 for the base and 5 for layering to create a flower shape.