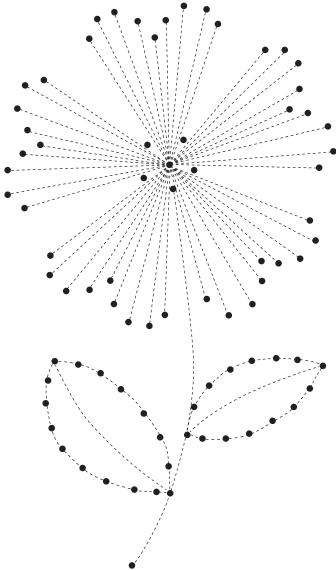

### STRING HEART BURST FLOWER

Featured in the Jan/Feb 2023 issue of  $\textit{Better Homes \& Gardens}^*$  magazine.

Enlarge or reduce template to your desired size. **KEY**Punch hole.

Use these lines as a reference to stitch the design on the card.