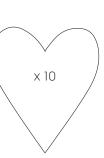

### VELLUM FLOWER PETALS

Cut out 10 hearts, 5 for the base and 5 for layering to create a flower shape.