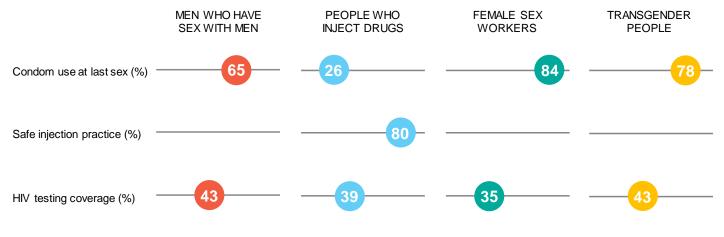

### Behaviour and response

Source : Global AIDS Response Progress Reporting and Global AIDS Monitoring Reporting