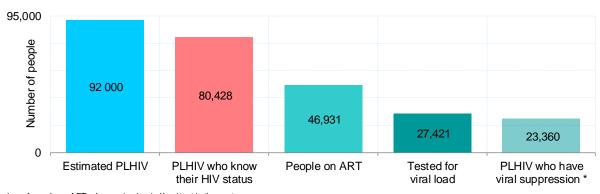

# Treatment cascade, 2020

\* Number of people on ART who received a viral load test in the past year and have viral load of <1000 copies/ml

Source: Global AIDS Monitoring 2021 and UNAIDS 2021 HIV Estimates