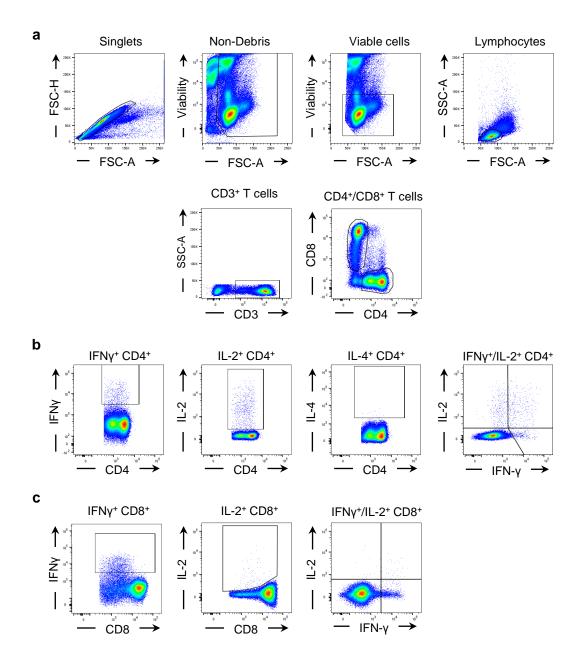

## COVID-19 vaccine BNT162b1 elicits human antibody and $T_H 1 T$ cell responses

In the format provided by the authors and unedited

Supplementary Figure 1 | Gating strategy for flow cytometry analysis of data shown in Figure 4.

Flow cytometry gating strategy for identification of IFN $\gamma$ , IL-2 and IL-4 secreting T cells in study subject PBMC samples. **a**, CD4<sup>+</sup> and CD8<sup>+</sup> T cells were gated within single, viable lymphocytes. **b**, **c**, Gating of IFN $\gamma$ , IL-2 and IL-4 in CD4<sup>+</sup> T cells (b), and IFN $\gamma$  and IL-2 in CD8<sup>+</sup> T cells (c).