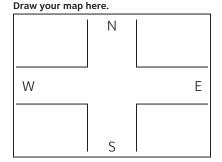

#### **Instructions for Section 5:**

How to show your address on a map

If you live in a rural area and do not have a street address, use the map to the right to show where you live, with landmarks and road names.

If you are homeless, use the map to the right to show where you spend most of your time.

How to fill in the map:

- Write the names of the roads or streets nearest to where you live.
- Draw an X to show where you live.
- · Use a dot to show the location of landmarks, such as schools, churches, or stores, and identify them by name.