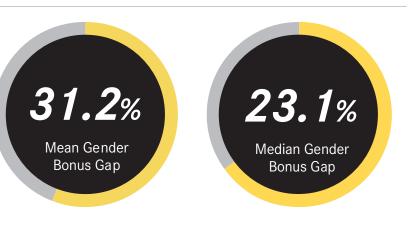

## BONUS DIFFERENCE BETWEEN WOMEN AND MEN

The figure on the right shows our Bonus Pay Gap averages. The difference in mean and median bonus pay is calculated using the total bonuses paid over the

preceding 12-month period and is not adjusted for pro-rated bonuses paid to our part-time colleagues. Part-time colleagues make up 13% of our overall team (92% of this being our female colleagues).