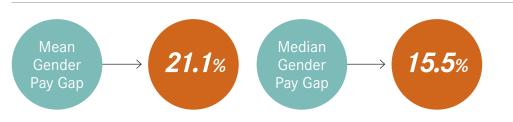

## PAY DIFFERENCE BETWEEN WOMEN AND MEN

Gender Pay Gap figures show a snapshot of average hourly pay levels, by gender, for all colleagues during a standard time period, irrespective of position held and/or grade. The graphic above shows the average differences between the earnings of males in comparison to females, expressed as a percentage.

This figure is distinct from Equal Pay, which considers the pay for men and women undertaking the same work, or comparable roles. We are confident that we pay equitably for all colleagues who carry out the same or comparable roles within our business.