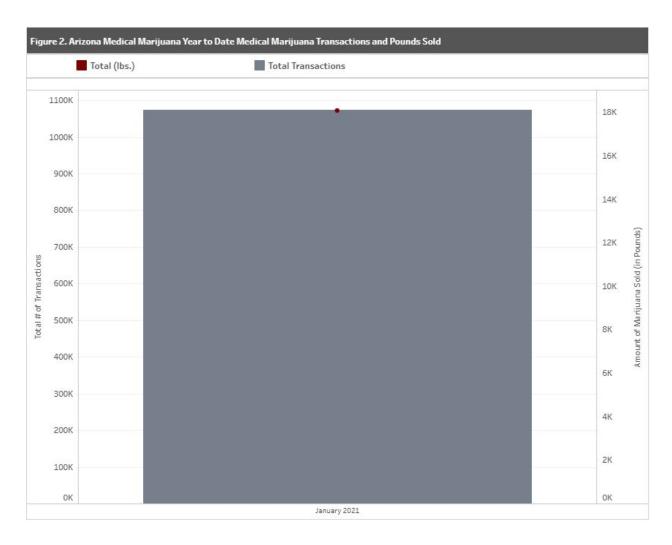

The AMMA monthly report highlights the most current program statistics. This includes data on active medical marijuana cardholders as well as transaction data from the sale of medical marijuana at non-profit medical marijuana dispensaries. Tables 1-4 reflect data that are point-in time. Table 5-7, 10, 13, and Figure 1 are data from the month of January, 2021. Tables 5, 8-10, 14, and Figure 2 shows cumulative data for 2021. For more information, please refer to our reporting page.

## Arizona Medical Marijuana Dispensary Data - continued

| YTD Marijuana (oz.)  | YTD Edible (oz.)  | YTD Other (oz.)  | YTD Total Sold (oz.)  |
|----------------------|-------------------|------------------|-----------------------|
| 256,349.82           | 4,725.87          | 28,143.32        | 289,219.01            |
| YTD Marijuana (Ibs.) | YTD Edible (lbs.) | YTD Other (lbs.) | YTD Total Sold (lbs.) |