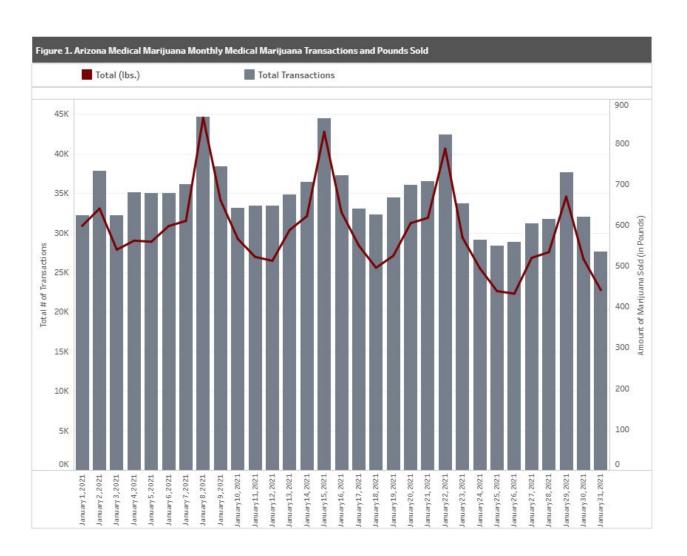

The AMMA monthly report highlights the most current program statistics. This includes data on active medical marijuana cardholders as well as transaction data from the sale of medical marijuana at non-profit medical marijuana dispensaries. Tables 1-4 reflect data that are point-in time. Table 5-7, 10, 13, and Figure 1 are data from the month of January, 2021. Tables 5, 8-10, 14, and Figure 2 shows cumulative data for 2021. For more information, please refer to our reporting page.

#### Arizona Medical Marijuana Dispensary Data

As of 1/31/2021 there are a total of 130 registered nonprofit medical marijuana dispensaries, with 123 operating facilities.

| Monthly Marijuana (oz.)  | Monthly Edible (oz.)  | Monthly Other (oz.)  | Monthly Total Sold (oz.)  |
|--------------------------|-----------------------|----------------------|---------------------------|
| 256,349.82               | 4,725.87              | 28,143.32            | 289,219.01                |
| Monthly Marijuana (Ibs.) | Monthly Edible (lbs.) | Monthly Other (lbs.) | Monthly Total Sold (Ibs.) |
| 16.021.86                | 295,37                | 1,758.96             | 18.076.19                 |