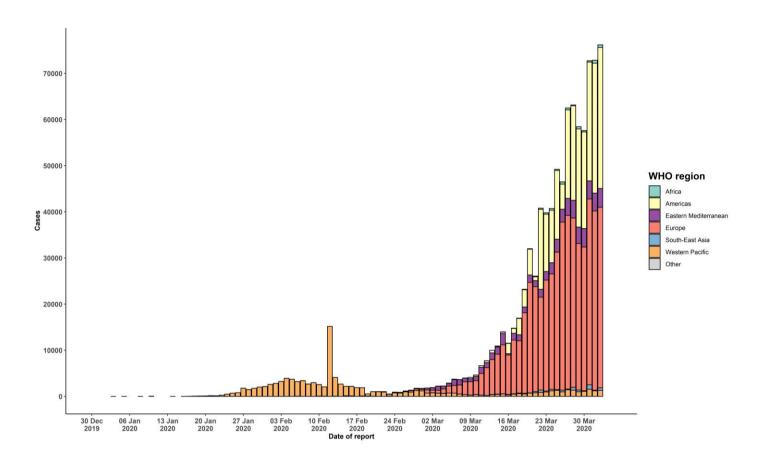

ata consolidation, and reporting delays, the number of new cases may not always reflect the exact difference between yesterday's and today's totals. WHO COVID-19 Situation Reports present official counts of confirmed COVID-19 cases, thus differences between WHO reports and other sources of COVID-19 data using different inclusion criteria and different data cutoff times are to be expected.

#### New countries/territories/areas are shown in red.

Erratum: Number of cases and deaths have been revised for Republic of Moldova. Transmission classification has been revised for Bhutan. Number of 'total deaths' and 'new deaths' have been revised for Oman. New cases has been revised for Kuwait.

# Figure 1. Epidemic curve of confirmed COVID-19, by date of report and WHO region through 3 April 2020



# STRATEGIC OBJECTIVES

WHO's strategic objectives for this response are to:

- Interrupt human-to-human transmission including reducing secondary infections among close contacts and health care workers, preventing transmission amplification events, and preventing further international spread\*;
- Identify, isolate and care for patients early, including providing optimized care for infected patients;
- Identify and reduce transmission from the animal source;
- Address crucial unknowns regarding clinical severity, extent of transmission and infection, treatment
  options, and accelerate the development of diagnostics, therapeutics and vaccines;
- Communicate critical risk and event information to all communities and counter misinformation;
- Minimize social and economic impact through mul