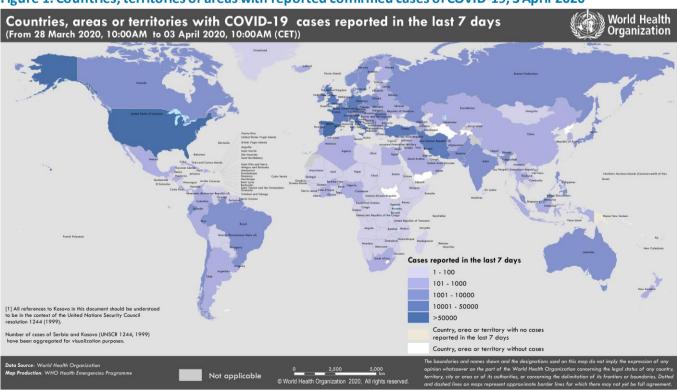

#### Figure 1. Countries, territories or areas with reported confirmed cases of COVID-19, 3 April 2020