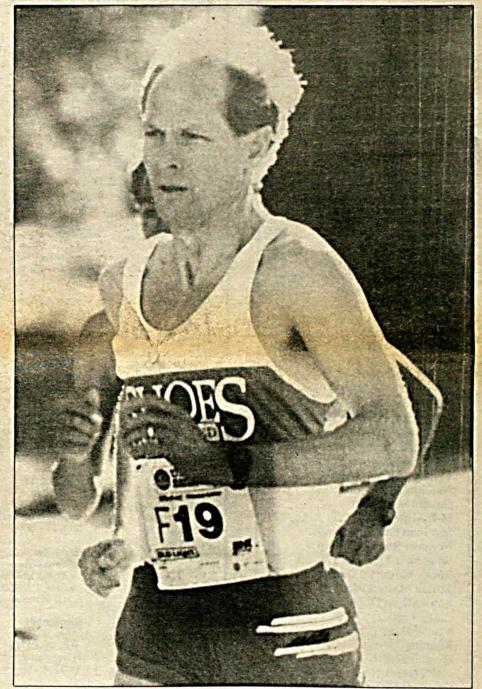

Larry Almberg, 43, shown here running in the National 8K in Naples, Fla., set a new U.S. masters mile record of 4:12.24 in the Penn Relays in Philadelphia, April 28.

Photo: Victah Sailer/Agence Shot