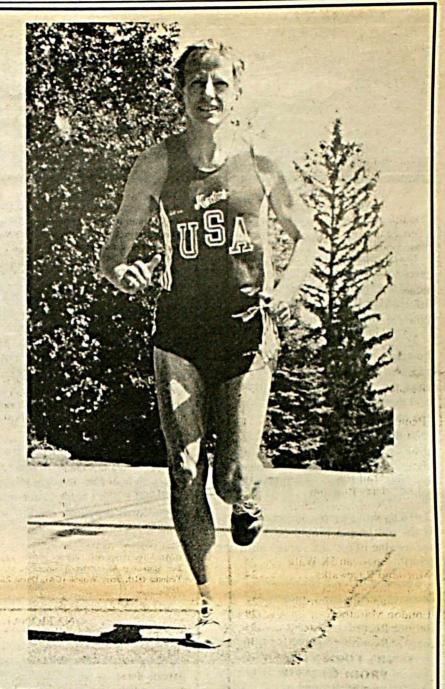

Haywood, who has run several Continued on page 21

Al Zeller, 43, of Holt, Mich., first overall (6:03:51) in the TAC/USA National Masters 50-Mile Championships in Columbus, Ohio.

Florida's Byron Dyce took second (4:16.57), while Cleveland's Ken Sparks was third in 4:18.83, a time which smashed the U.S. M45 mile mark of 4:29.5, set by Bill Fitzgerald 18 years ago.