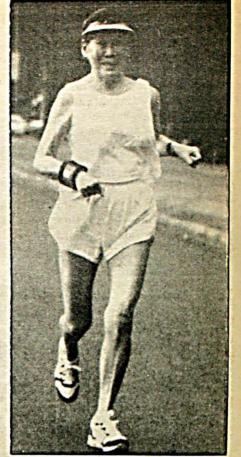

# Masters Athletes Shine in Penn Relays

by PETER TAYLOR and MARC BLOOM

HILADELPHIA, April 28. Larry Almberg, 43, overcame sleep deprivation and 91-degree weather today to set an American masters mile record of 4:12.24 in the Runner's World Masters Mile at the famed Penn Relays.

A middle-school vice principal from Ellensburg, Wash., Almberg blazed his last quarter in 60 seconds to break the record of 4:13.50 set last year at the New York City Games by Duncan Macdonald.

Almberg led the Penn Relays race from the opening lap and hit the half-mile in 2:08.

"All I thought about was sleep," he said. Almberg had taken the redeye flight from Seattle the previous night and arrived the morning of the race. He didn't sleep on the plane.

Harry Nolan (4:27.09) and Steve Ruckert (4:27.56) were 4th and 5th. Stewart was entered but was forced to withdraw because of injury.

Almberg was timed in 3:36.42 for 1500, three seconds off his own American record of 3:53.18, set last year in Eugene. Continued on page 30

Larry Almberg, 43, shown here running in the National 8K in Naples, Fla., set a new U.S. masters mile record of 4:12.24 in the Penn Relays in Philadelphia, April 28.

Photo: Victah Sailer/Agence Shot