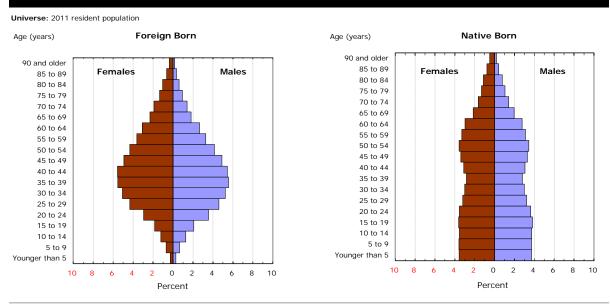

### Nativity, by Sex and Age: 2011

Universe: 2011 resident population FOREIGN BORN NATIVE BORN Percent of all Percent of all Percent of all Percent of all Male Male Female Age (years) foreign born Female foreign born native born native born Younger than 18 1,330,591 1,295,341 3.2 36,468,328 13.4 34,756,435 12.8 3.3 18 and older 18,422,549 19,333,093 47.9 97,026,520 102,959,062 45.6 35.8 38.0 Younger than 5 115,758 0.3 114,640 0.3 10,116,788 3.7 9,677,200 3.6 5 to 9 263,690 0.7 0.7 10.112.594 3.7 9.726.200 3.6 276.825 10 to 14 513,654 1.3 496,314 1.2 10,136,772 3.7 9,606,802 3.5 15 to 19 841,302 2.1 744,506 1.8 10,353,621 3.8 9,817,837 3.6 1,191,885 9,899,858 9,619,434 20 to 24 1,433,504 3.5 3.0 3.7 3.5 25 to 29 1,852,866 4.6 1,748,467 4.3 8,754,436 3.2 8,688,487 3.2 30 to 34 2,116,344 8,116,040 3.0 5.2 2,048,649 5.1 3.0 8,145,056 35 to 39 2.245.839 5.6 2,236,324 5.5 7,600,036 2.8 7,696,904 2.8 40 to 44 2,197,878 5.4 2,244,386 5.6 8,325,725 3.1 8,429,510 3.1 45 to 49 4.9 1,976,133 4.9 1,987,237 8,975,386 3.3 9,207,366 3.4 50 to 54 1,674,290 4.1 1,750,341 4.3 9,370,912 3.5 9,706,056 3.6 55 to 59 1,325,394 3.3 1,465,256 3.6 8,444,488 3.1 8,930,760 3.3 60 to 64 1.071.202 2.7 1,242,631 3.1 7.508.624 2.8 8.061.756 3.0 65 to 69 730,765 1.8 933,036 2.3 5,865,591 2.2 70 to 74 565,509 1.9 3,846,359 1.6 1.4 770,502 1.4 4,462,379 75 to 79 0.9 1.0 1.3 379,900 548,521 1.4 2,845,100 3,594,523 80 to 84 244,530 419,382 1.0 2,085,313 0.8 3,056,993 1.1 85 to 89 137,804 0.3 258,678 0.6 1,147,542 0.4 2,089,193 0.8 90 and older Total 0.4518.033 0.2 1.333.450 0.5 19,753,140 133,494,848 137,715,497 50.8

Source: Pew Hispanic Center tabulations of the 2011 American Community Survey (1% IPUMS)

Table 9a

### Age and Gender Distributions for Nativity Groups: 2011

Source: Pew Hispanic Center tabulations of 2011 American Community Survey (1% IPUMS)

PEW HISPANIC CENTER

Table 10