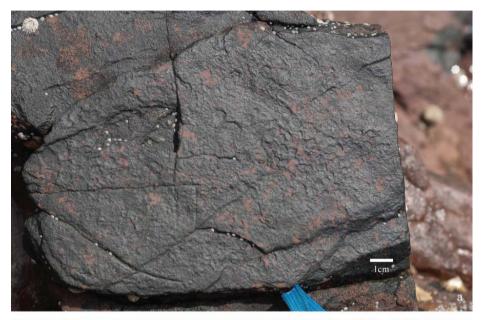

Supplementary Figure 5. Raindrop impressions from the Stoer and Torridon Groups. Raindrop impressions found in the Torridonian sequence are a general indicator of extensive and continued subaerial exposure throughout the entirety of the succession. a, Circular raindrop impressions preserved in weathered red sandstone exposed at promontory of Stac Fada, Bay of Stoer Formation (Stoer Group). Scale is approximately 1 cm. b, Circular raindrop impressions found in a freshly split slab at Rubh' n' Choin, Enard Bay, Diabaig Formation (Torridon Group). Scale is approximately 10 cm.