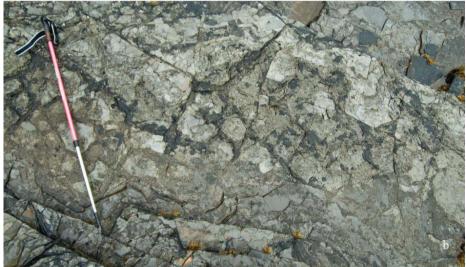

Supplementary Figure 4. Desiccation cracks from the Diabaig Fm at Loch Diabaig, the type section. a, Small desiccation cracks in planar gray siltstone. Scale is approximately 10 cm. b, Larger desiccation cracks and desiccation polygons, some of which are filled with localized phosphate. Phosphate nodules may be localized to desiccation cracks, but they also occur associated with laminated primary sediment throughout the section at Loch Diabaig. Hiking stick for scale is 1m.