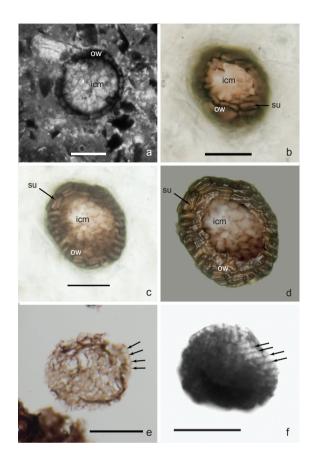

Supplementary Figure 6. Additional images of the multicellular balls. All scale bars are 10  $\mu$ m, ow = outer wall, icm = inner cellular mass, su = subunits of the vesicle wall. a, Confocal laser scanning image of the specimen in Fig. 1h. In this image, the cell interiors which are permineralized, are fluorescent (light) and the intervening organic matter (kerogen) demarcating the original cell walls are dark. Both the beaded appearance of the outer wall (ow) and the cellular nature of the inner cellular mass (icm) are visible in this laser transect which is .2 µm thick. b, c. Two different optical sections through another specimen preserved in phosphate. In b, the optical section is nearly tangent, revealing the nature of the subunits (su) which characterize the vesicle wall (ow) and the inner cells mass (icm) which is largely absent in this section. In c, the cellular nature of the inner cellular mass (icm) is more apparent. d, Artist reconstruction of the specimen in b, c. e, morphologically similar specimens to Supplementary Figs. a-d, but from macerated (palynological) sample TOR08-27, Allt na Beistre Member of the Applecross Fm, Loch Diabaig. Roughly corrugate form with arrows pointing to four of the marginal subunits that appear beaded in cross section. f, Roughly corrugate form with arrows pointing to short lines corresponding to the margins of the sausage-shaped subunits which make up the outer wall. This monochromatic image was produced in Photoshop CS4 using the channel mixer menu to select only the Green (G) channel. This specimen was macerated from a phosphatic nodule from sample TOR08-34, Diabaig Formation, Loch Diabaig.