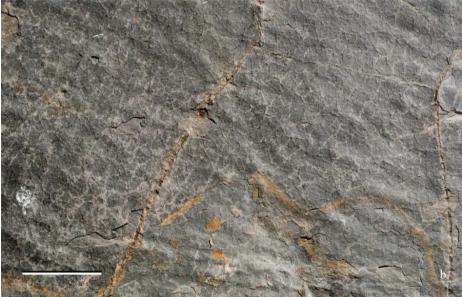

Supplementary Figure 4. Desiccation cracks from the Diabaig Fm at Loch Diabaig, the type section. a, Small desiccation cracks in planar gray siltstone. Scale is approximately 10 cm. b, Larger desiccation cracks and desiccation polygons, some of which are filled with localized phosphate. Phosphate nodules may be localized to desiccation cracks, but they also occur associated with laminated primary sediment throughout the section at Loch Diabaig. Hiking stick for scale is 1m.