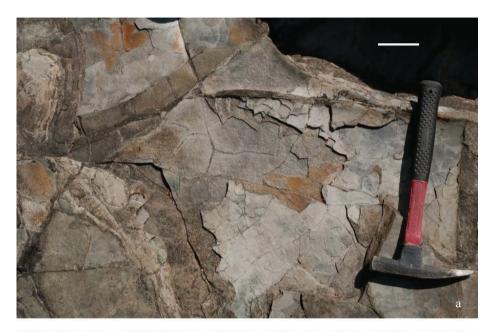

Supplementary Figure 4. Desiccation cracks from the Diabaig Fm at Loch Diabaig, the type section. a, Small desiccation cracks in planar gray siltstone. Scale is approximately 10 cm. b, Larger desiccation cracks and desiccation polygons, some of which are filled with localized phosphate. Phosphate nodules may be localized to desiccation cracks, but they also occur associated with laminated primary sediment throughout the section at Loch Diabaig. Hiking stick for scale is 1m.