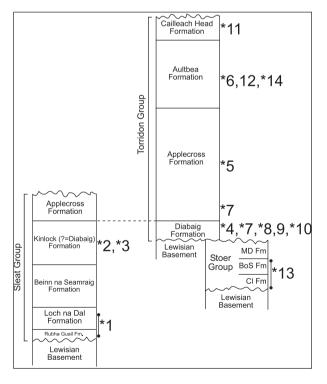

Supplementary Figure 1. Location map showing generalized bedrock geology and locations of all sampled sections used in this report.

Supplementary Figure 2. Generalized stratigraphic column of the Torridonian Sequence. Numbers correspond to section locations on Supplementary Fig. 1; those marked with an asterisk (\*) were productive palynological samples.