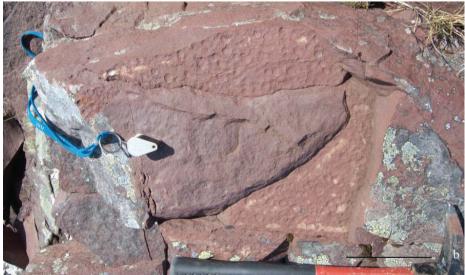

Supplementary Figure 5. Raindrop impressions from the Stoer and Torridon Groups. Raindrop impressions found in the Torridonian sequence are a general indicator of extensive and continued subaerial exposure throughout the entirety of the succession. a, Circular raindrop impressions preserved in weathered red sandstone exposed at promontory of Stac Fada, Bay of Stoer Formation (Stoer Group). Scale is approximately 1 cm. b, Circular raindrop impressions found in a freshly split slab at Rubh' n' Choin, Enard Bay, Diabaig Formation (Torridon Group). Scale is approximately 10 cm.