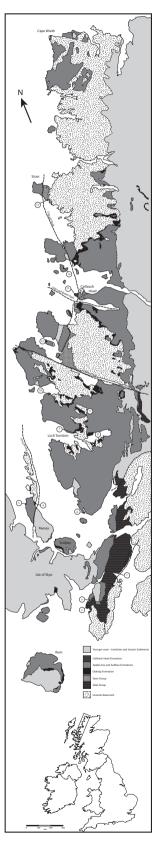

Supplementary Figure 1. Location map showing generalized bedrock geology and locations of all sampled sections used in this report.

Supplementary Figure 2. Generalized stratigraphic column of the Torridonian Sequence. Numbers correspond to section locations on Supplementary Fig. 1; those marked with an asterisk (\*) were productive palynological samples.