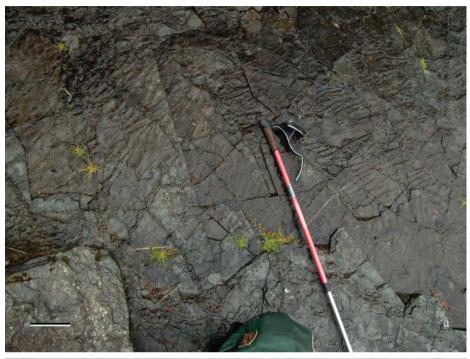

Supplementary Figure 3. Small-scale ripple marks from the Diabaig Fm at Loch Diabaig, the type section. **a**, Multidirectional ripple marks in grey shale/siltstone on wetted surface. Medium sized desiccation cracks, forming polygons also appear on this surface. Scale is approximately 10 cm. **b**, Low relief ripple marks in grey laminated siltstone are overlain by a distinctive reticulate microbially mediated sedimentary structure (MISS) described previously in Prave (2002). Scale is approximately 10 cm.