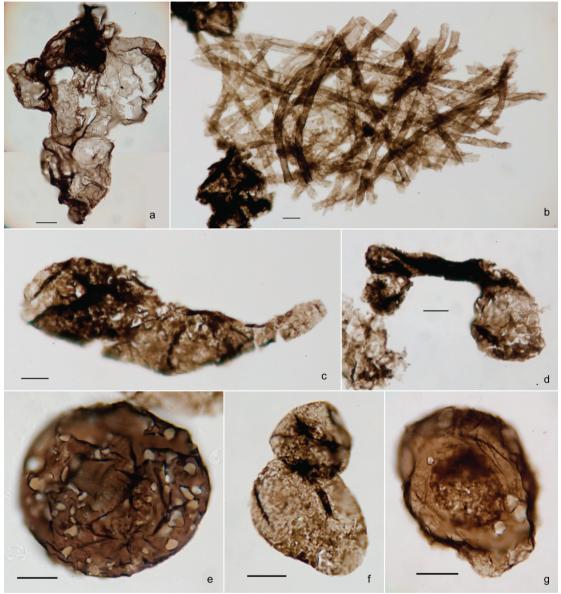

Supplementary Figure 7. Additional examples of provisional taxa documented in Supplementary Table 2. a, Irregular saccate form; TOR08-46/Cailleach Head Fm. b, filamentous weft of tubes, these are masses of sub-parallel organic tubes which may represent the sheaths of cyanobacteria which formed microbial mats; TOR08-34/Diabaig Fm., Loch Diabaig. c, Tapered ellipsoid. This is a rather common form throughout the assemblages but it varies greatly in size and shape; TOR08-34/Diabaig Fm., Loch Diabaig. d, Germinosphaera sp. This form genus incorporates tubes with bulbous tips, some of which appear as if recently germinated; TOR08-25/Allt na Beistre Member of the Applecross Fm, Loch Diabaig. e, Sphaeromorph acritarch with a distinctive perforated wall; TOR08-34/Diabaig Fm., Loch Diabaig. f, Granular to shagrenate vesicle surface characteristic of Trachysphaeridium; TOR08-34/Diabaig Fm., Loch Diabaig. g, Finely striate, thinwalled outer vesicle referable to the genus Stictosphaeridium; TOR08-34/Diabaig Fm., Loch Diabaig.