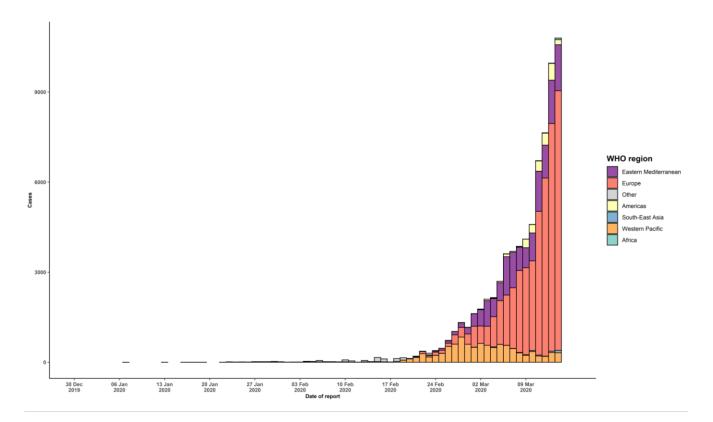

## Globally

153 517 confirmed (10 982 new) 5735 deaths (343 new)

## **Outside of China**

72 469 confirmed (10 955) 2531 deaths (333 new) 143 countries/territories/ areas (09 new)