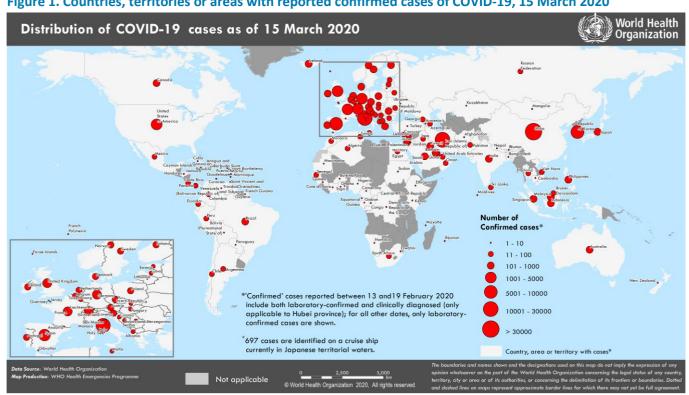

## **Outside of China**

72 469 confirmed (10 955) 2531 deaths (333 new) 143 countries/territories/ areas (09 new)