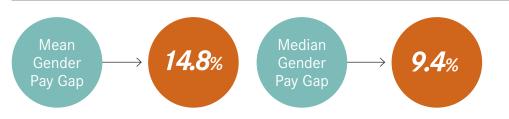

### PAY DIFFERENCE BETWEEN WOMEN AND MEN

Gender Pay Gap figures show a snapshot of average hourly pay levels, by gender, for all colleagues during a standard time period, irrespective of position held and/or grade. The graphic above shows the average differences between the earnings of males in comparison to females, expressed as a percentage.

This figure is distinct from Equal Pay, which considers the pay for men and women undertaking the same work, or comparable roles. We are confident that we pay equitably for all colleagues who carry out the same or comparable roles within our business.