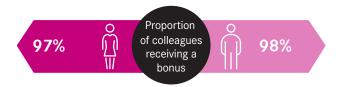

#### PROPORTION OF COLLEAGUES RECEIVING A BONUS

The figure below shows the percentage of male relevant colleagues and the percentage of female relevant colleagues who received a bonus over the preceding 12 months. Colleagues eligible for a bonus, who were paid outside of this period, aren't captured.