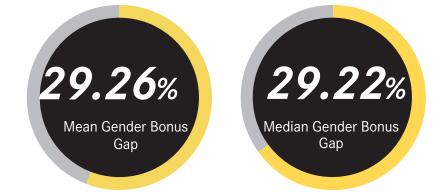

## BONUS DIFFERENCE BETWEEN WOMEN AND MEN

Our annual bonus and incentive rewards are based on a structured set of criteria to ensure consistency. Our bonus opportunities are the same for all colleagues and, regardless of gender, all colleagues have equal access to benefits relevant to their role.

The figure on the right shows our Bonus Pay Gap averages. The difference in mean and median bonus pay is calculated using the total bonuses paid over the

preceding 12-month period and is not adjusted for length of service or pro-rated bonuses paid to our part-time colleagues. Part-time colleagues make up 7% of our overall team (82% of this being our female colleagues).