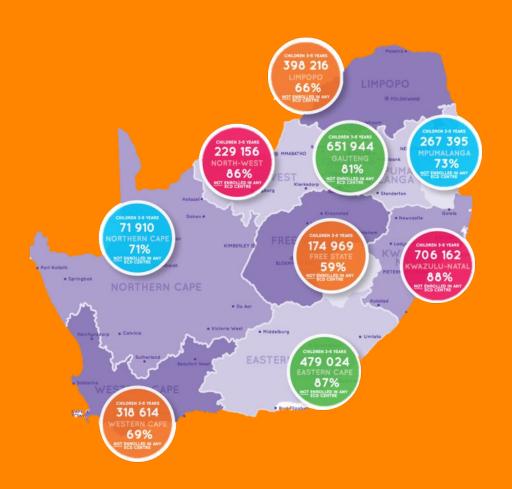

#### CONTEXT

In South Africa, the Department of Social Development (DSD) provides a per-child-per-day subsidy for children to access Early Childhood Development (ECD) services (R15 in the Western Cape).

These subsidies are given to children who qualify as low-income through an income means test (<R7000/month per family) for each day attended at a registered ECD centre.