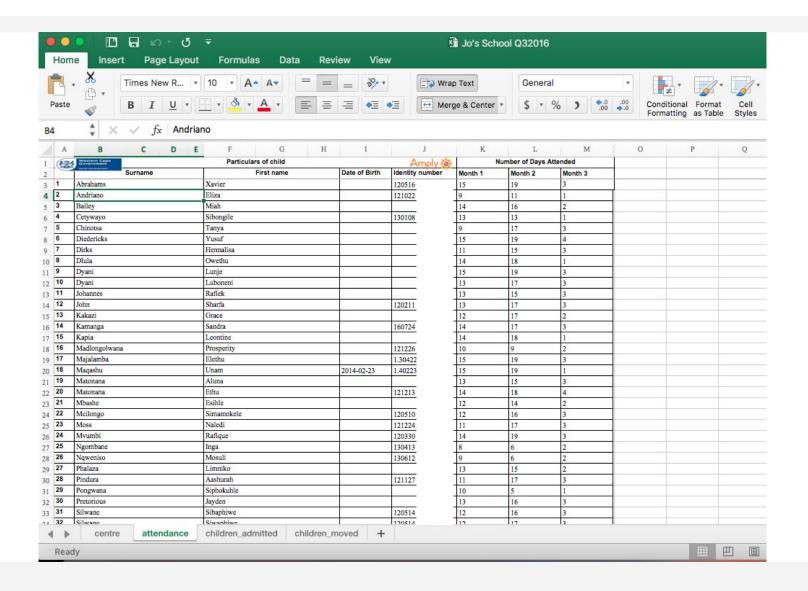

# AUTO-GENERATED SCHEDULE B FORMS

| Government<br>Social Development                                                                                                                                                                                                                                              | Ampl                                                                                                                                                                         | y 🌼                                                                               |                                                                          | RIOD:                                                 |  |  |  |
|-------------------------------------------------------------------------------------------------------------------------------------------------------------------------------------------------------------------------------------------------------------------------------|------------------------------------------------------------------------------------------------------------------------------------------------------------------------------|-----------------------------------------------------------------------------------|--------------------------------------------------------------------------|-------------------------------------------------------|--|--|--|
|                                                                                                                                                                                                                                                                               |                                                                                                                                                                              |                                                                                   | Q3 :                                                                     |                                                       |  |  |  |
|                                                                                                                                                                                                                                                                               | SUBSIDISAT                                                                                                                                                                   | ION OF CRECHI                                                                     | ES                                                                       |                                                       |  |  |  |
| Note: This form needs to be comp<br>next month.                                                                                                                                                                                                                               | leted every quarter and must be                                                                                                                                              | submitted to the                                                                  | Department on or                                                         | before the 7th working day of the                     |  |  |  |
| Particulars of facility                                                                                                                                                                                                                                                       |                                                                                                                                                                              |                                                                                   |                                                                          |                                                       |  |  |  |
| Name of crèche / day care centre                                                                                                                                                                                                                                              |                                                                                                                                                                              | Jo's School                                                                       |                                                                          |                                                       |  |  |  |
|                                                                                                                                                                                                                                                                               |                                                                                                                                                                              |                                                                                   |                                                                          |                                                       |  |  |  |
| Reference number<br>(used in correspondence by the Department)<br>15/5/13/2/3 C                                                                                                                                                                                               |                                                                                                                                                                              | 10733                                                                             |                                                                          |                                                       |  |  |  |
| Physical Address                                                                                                                                                                                                                                                              |                                                                                                                                                                              | 2 Berg Street, Vrygrond, 7945, South Africa                                       |                                                                          |                                                       |  |  |  |
|                                                                                                                                                                                                                                                                               |                                                                                                                                                                              |                                                                                   |                                                                          |                                                       |  |  |  |
|                                                                                                                                                                                                                                                                               |                                                                                                                                                                              |                                                                                   |                                                                          |                                                       |  |  |  |
|                                                                                                                                                                                                                                                                               |                                                                                                                                                                              | Tutes                                                                             |                                                                          | 1                                                     |  |  |  |
|                                                                                                                                                                                                                                                                               | Istaff<br>Name and Surname                                                                                                                                                   | Identi                                                                            | ty Number                                                                | Level of ECD qualification                            |  |  |  |
| Capacity  Principle - true Practitioner - true                                                                                                                                                                                                                                |                                                                                                                                                                              | Identii                                                                           | ty Number                                                                |                                                       |  |  |  |
| Capacity  Principle - true Practitioner - true  Cook - true Other - true                                                                                                                                                                                                      | Name and Surname                                                                                                                                                             |                                                                                   | ty Number                                                                | qualification                                         |  |  |  |
| Capacity  Principle - true Practitioner - true Cook - true Other - true  3. Certification:                                                                                                                                                                                    | Name and Surname                                                                                                                                                             |                                                                                   | ty Number                                                                | qualification                                         |  |  |  |
| Capacity  Principle - true Practitioner - true Cook - true Other - true  3. Certification:  I/we declare hereby the following That the facility is still function                                                                                                             | Name and Surname  Shanaaz Hendricks                                                                                                                                          | 8604<br>tmental financing                                                         | conditions                                                               | qualification  No Level                               |  |  |  |
| Capacity  Principle - true Practitioner - true Cook - true Other - true  3. Certification: I/we declare hereby the following That the facility is still function That the management commit facility                                                                          | Name and Surname  Shanaaz Hendricks  ing in accordance with the departee as indicated has been electe                                                                        | 8604<br>tmental financing<br>d and is functioni                                   | conditions<br>ng in accordance v                                         | qualification  No Level  with the constitution of the |  |  |  |
| Principle - true Practitioner - true Cook - true Other - true  3. Certification:  //we declare hereby the following - That the facility is still function - That the management commit facility - That, in terms of section 38 (1                                             | Name and Surname  Shanaaz Hendricks  ing in accordance with the departee as indicated has been electe (a) (b) of the Public Managemer                                        | tmental financing<br>d and is functioni                                           | conditions<br>ng in accordance v                                         | qualification  No Level  with the constitution of the |  |  |  |
| <ul> <li>That the management commit<br/>facility</li> </ul>                                                                                                                                                                                                                   | Name and Surname  Shanaaz Hendricks  ing in accordance with the departee as indicated has been electe (a) (b) of the Public Managemer                                        | tmental financing<br>d and is functioni                                           | conditions<br>ng in accordance v                                         | qualification  No Level  with the constitution of the |  |  |  |
| Principle - true Practitioner - true Cook - true Other - true  3. Certification:  //we declare hereby the following - That the facility is still function - That the management commit facility - That, in terms of section 38 (1                                             | Name and Surname  Shanaaz Hendricks  ing in accordance with the departee as indicated has been electe (a) (b) of the Public Managemer                                        | tmental financing<br>d and is functioni                                           | conditions<br>ng in accordance v                                         | qualification  No Level  with the constitution of the |  |  |  |
| Principle - true Practitioner - true Cook - true Other - true  3. Certification:  //we declare hereby the following - That the facility is still function - That the management commit facility - That, in terms of section 38 (1                                             | Name and Surname  Shanaaz Hendricks  Ing in accordance with the departee as indicated has been electe (a) (i) (i) of the Public Managemer d internal control have been impli | tmental financing<br>d and is functioni                                           | conditions<br>ng in accordance v<br>titve, efficient and t<br>maintained | qualification  No Level  with the constitution of the |  |  |  |
| Capacity  Principle - true Practitioner - true Cook - true Other - true  3. Certification:  I/we declare hereby the following  - That the facility is still function  That the management commit facility  - That, in terms of section 38 (1 financial and risk management an | Name and Surname  Shanaaz Hendricks  Ing in accordance with the departee as indicated has been electe (a) (i) (i) of the Public Managemer d internal control have been impli | tmental financing<br>d and is functioni<br>tt Act, 1999, effec<br>emented and are | conditions<br>ng in accordance v<br>titve, efficient and t<br>maintained | qualification  No Level  with the constitution of the |  |  |  |