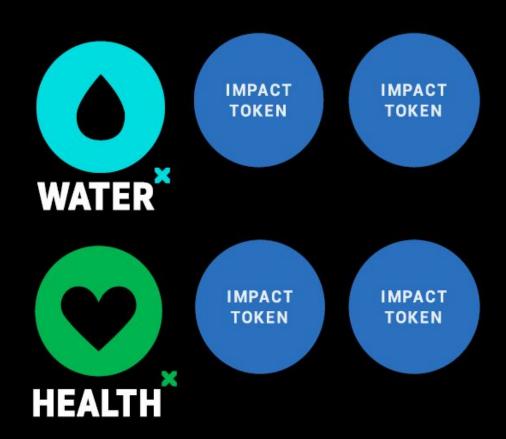

#### COLLECT -- VERIFY -- TOKENIZE

IMPACT DATA into digital assets called IMPACT TOKENS

A blockchain is a distributed database that solves the problem of trust, transparency, and accountability during a transaction between two parties. Using advanced cryptography, each block of data is stored on the chain across a network of computers, or nodes. Thus, the information is not only decentralized but also distributed, which means no single person or entity controls the system, yet everyone can use and help run it. Distributed ledger technology frameworks eliminate the need for and reliance on central authorities such as banks and governments.