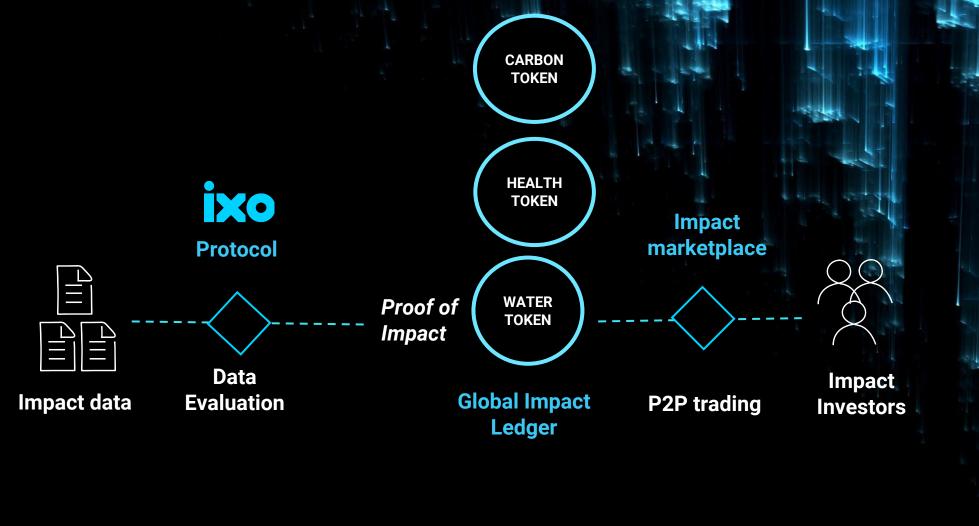

# ixo is the blockchain for XPACT

Using the ixo Protocol enables any project to

#### COLLECT -- VERIFY -- TOKENIZE

IMPACT DATA into digital assets called IMPACT TOKENS

A blockchain is a distributed database that solves the problem of trust, transparency, and accountability during a transaction between two parties. Using advanced cryptography, each block of data is stored on the chain across a network of computers, or nodes. Thus, the information is not only decentralized but also distributed, which means no single person or entity controls the system, yet everyone can use and help run it. Distributed ledger technology frameworks eliminate the need for and reliance on central authorities such as banks and governments.

# PROOF OF IMPACT