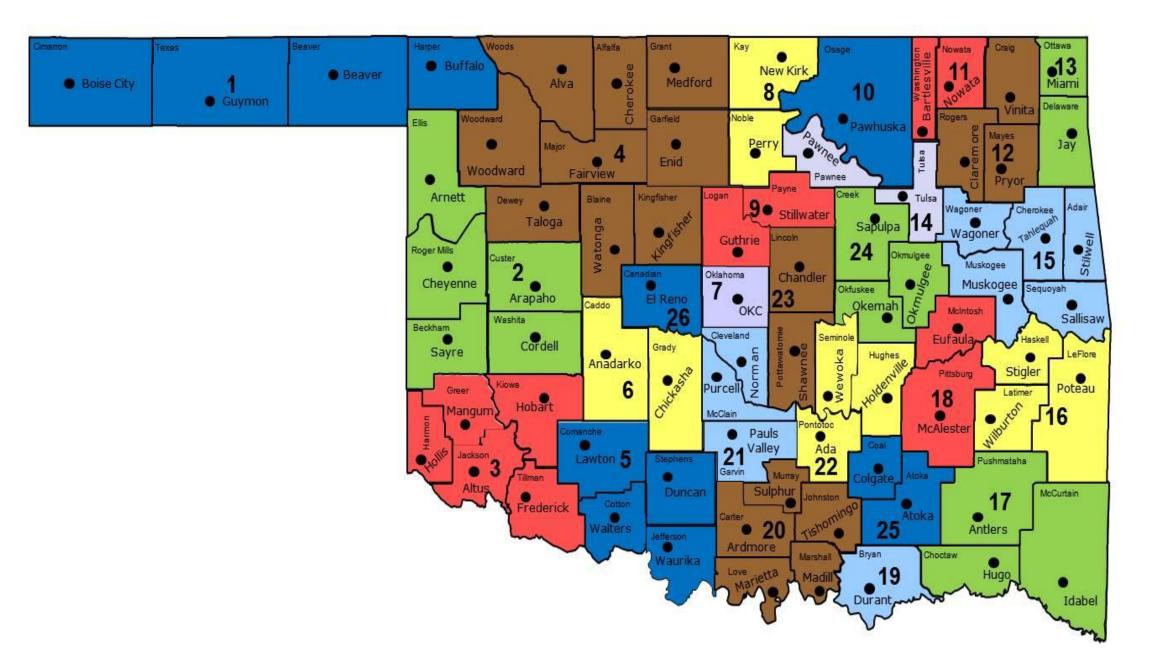

## **District Court Judicial Districts**

## **District Court Judicial Districts with Counties**

**District 1**: Beaver, Cimarron, Harper, Texas

**District 2:** Beckham, Custer, Ellis, Roger Mills, Washita

**District 3:** Greer, Harmon, Kiowa, Jackson, Tillman

**District 4:** Alfalfa, Blaine, Dewey, Garfield, Grant, Kingfisher, Major, Woods, Woodward

**District 5:** Comanche, Cotton, Jefferson, Stephens

District 6: Caddo, Grady

**District 7:** Oklahoma

District 8: Kay, Noble

**District 9:** Logan, Payne

District 10: Osage

**District 11:** Nowata, Washington

District 12: Craig, Mayes, Rogers

District 13: Delaware, Ottawa

District 14: Pawnee, Tulsa

**District 15:** Adair, Cherokee, Muskogee, Sequoyah, Wagoner

District 16: Haskell, Latimer, LeFlore

District 17: Choctaw, McCurtain, Pushmataha

District 18: McIntosh, Pittsburg

District 19: Bryan

**District 20:** Carter, Johnston, Love, Marshall, Murray

District 21: Cleveland, Garvin, McClain

District 22: Hughes, Pontotoc, Seminole

District 23: Lincoln, Pottawatomie

**District 24:** Okfuskee, Okmulgee, Creek

District 25: Atoka, Coal

**District 26:** Canadian