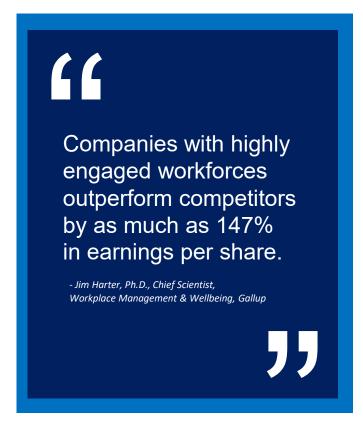

# Elevate Employee Experience with Services for Microsoft Viva

Your employees are the heart of your organization. Ensuring they are engaged, productive and feeling their best is key to building a modern workforce that drives business forward.