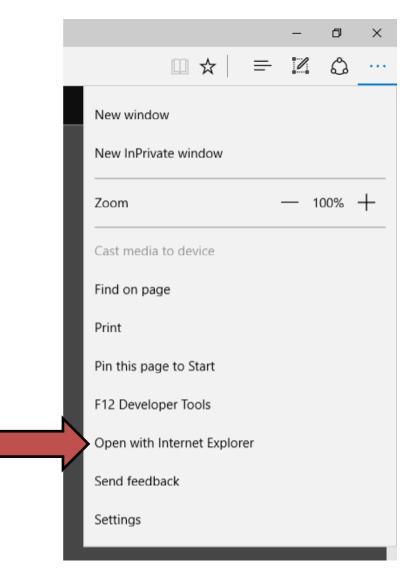

If you are using Microsoft Edge, Please follow the following simple instructions:

In Edge, open the document and click on the 3 dots at the upper right hand of the browser.

| – a ×                       | 1 |
|-----------------------------|---|
|                             |   |
| New window                  | I |
| New InPrivate window        |   |
| Zoom — 100% +               |   |
| Cast media to device        |   |
| Find on page                |   |
| Print                       |   |
| Pin this page to Start      |   |
| F12 Developer Tools         |   |
| Open with Internet Explorer |   |
| Send feedback               |   |
| Settings                    |   |

## Select "open with Internet Explorer"

• Form displays and functions as normal