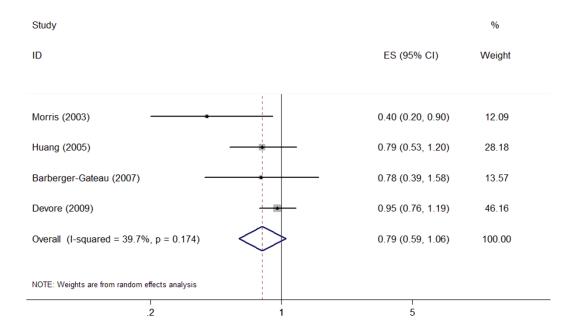

### Supplementary fig 6. Forest plots show the association between fish and dementia.