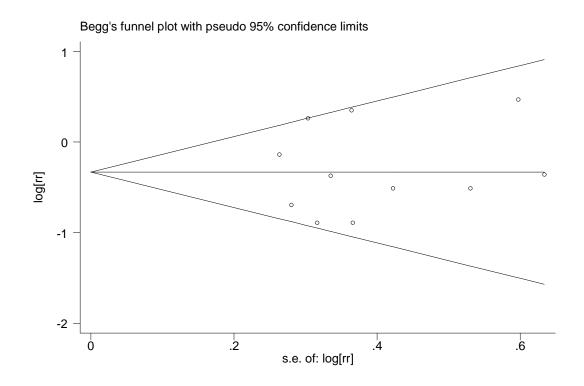

# Supplementary fig 2. Funnel plots show the association between B vitamins and dementia.