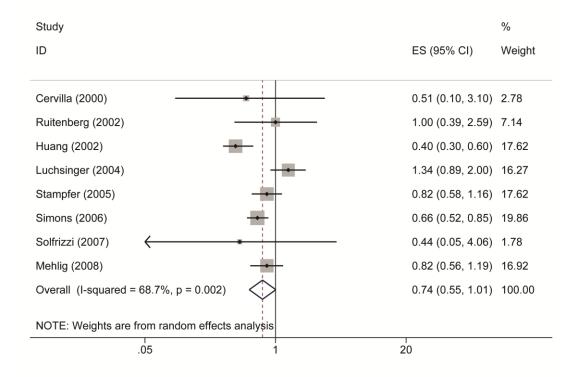

#### Supplementary fig 8. Forest plots show the association between drinking and dementia.