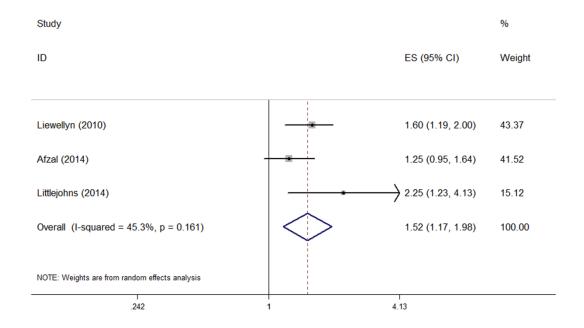

#### Supplementary fig 3. Forest plots show the association between vintamin D and dementia.