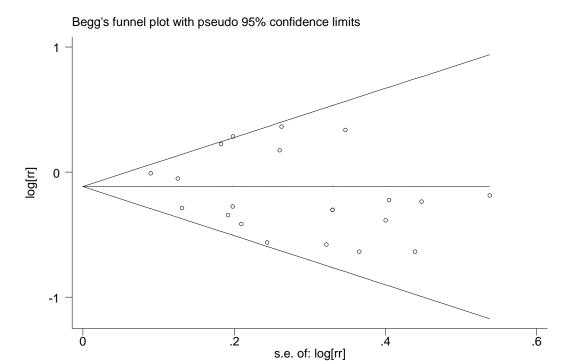

# Supplementary fig 1. Funnel plots show the association between antioxidants and dementia.