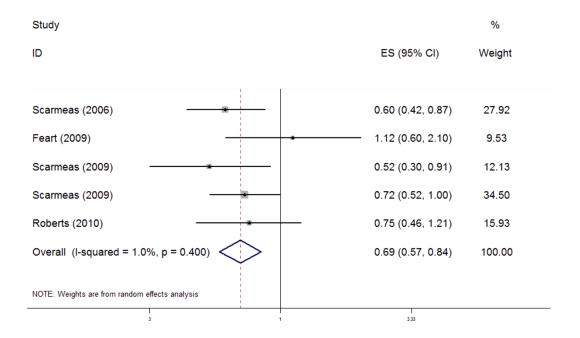

### Supplementary fig 4. Forest plots show the association between MeDi and dementia.

Supplementary fig 5. Forest plots show the association between Aluminium and dementia.