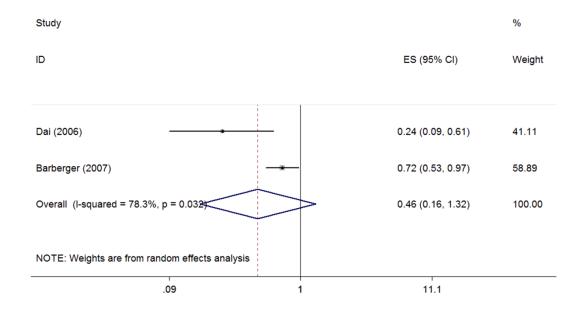

# Supplementary fig 7. Forest plots show the association between vegetables and fruits and dementia.