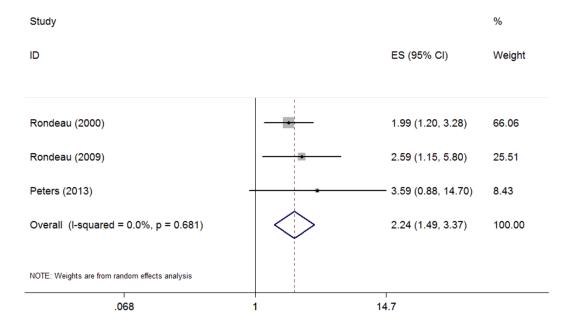

#### Supplementary fig 3. Forest plots show the association between vintamin D and dementia.