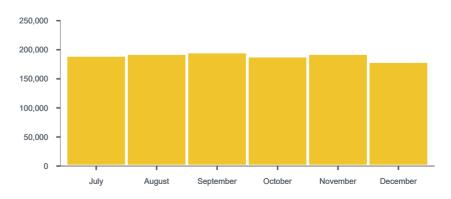

## Average circulation by ABC month (print)

**i**ap

Contact details Independent News & Media Marketing/Circulation Department Independent House 27 – 32 Talbot Street Ireland D01 X2E1 +353 (0) 1 - 70 55 333 ddawson@independent.ie www.independent.ie

## Analysis of Average Circulation by Month

|                                             | Total Average | July    | August  | September | October | November | December |
|---------------------------------------------|---------------|---------|---------|-----------|---------|----------|----------|
| Total average                               | 191,594       | 190,347 | 193,477 | 196,149   | 189,003 | 193,465  | 179,680  |
| Retail & single copy and subscription sales | 179,548       | 178,137 | 181,263 | 183,970   | 176,919 | 181,610  | 168,092  |
| Multiple Copy Sales                         | 12,046        | 12,210  | 12,214  | 12,179    | 12,084  | 11,855   | 11,588   |