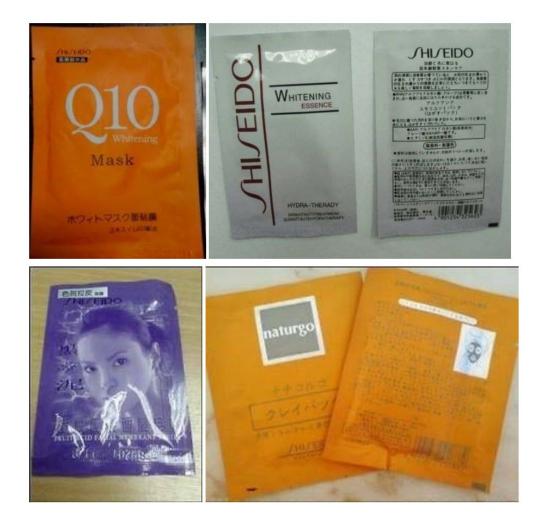

## "Shiseido" counterfeit products on eBay

Shiseido is aware that, regrettably, there are some "Shiseido" counterfeit products on eBay. The below photos are examples of counterfeits Shiseido has frequently found. Shiseido has never produced these types of products, so they can be immediately identified as counterfeits. Never procure or buy these types of "Shiseido" counterfeit products.