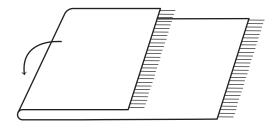

## \*SAFAVIEH - RUGS

## **SETUP** - Please unfold it as soon as possible!

Your rug was folded to allow for faster shipping. The lines or creases in the rug are completely normal and not permanent, but it could take a few days or weeks to completely flatten. To expedite the process, please:



1 UNFOLD YOUR RUG



2 ROLL YOUR RUG and leave it rolled for 24-48 hours.



## 3 ALLOW THE RUG TO AIR OUT.

If there is any new rug odor upon first opening, this is normal as your rug is shipped in air tight packaging - just allow the rug to air out for a few days.



**4 VACUUM THE RUG.** You can also steam the rug after vacuuming.



5 MOVE FURNITURE onto the rug and walk on it.