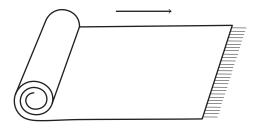

## \*SAFAVIEH - RUGS

## **SETUP** - Please unfold it as soon as possible!

Your rug was folded to allow for faster shipping. The lines or creases in the rug are completely normal and not permanent, but it could take a few days or weeks to completely flatten. To expedite the process, please:



1 UNFOLD YOUR RUG



2 ROLL YOUR RUG and leave it rolled for 24-48 hours.



## 3 ALLOW THE RUG TO AIR OUT.

If there is any new rug odor upon first opening, this is normal as your rug is shipped in air tight packaging - just allow the rug to air out for a few days.



**4 VACUUM THE RUG.** You can also steam the rug after vacuuming.



5 MOVE FURNITURE onto the rug and walk on it.