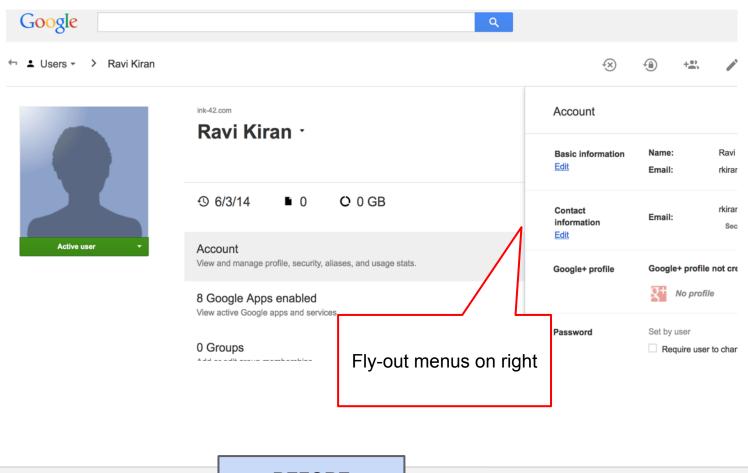

and manage users

Reports NEW!

Track usage of services



Company profile Update information about your company



Billing View charges and manage licenses



Apps NEW! Manage apps and their settings

Support

Learn more and get

help



Device management

Settings and security for devices





Migrations Move your data



0 Active users

0 Docs created



Tools

Get help from a partner Google Apps Marketplace Apps Status Dashboard

Common tasks

Get more apps and services Review email quota Add your logo

Recommended apps







Google admin on mobile





Get the Admin console app for Android and iOS devices.

**BEFORE** 

©2015 Google Inc.

0%

0%

COMMON TASKS

Add your logo

RECOMMENDED APPS







Security Manage security features



### **Users Section**































**BEFORE** 

Google Confidential and Proprietary





## **Company Profile Section**



+Zain III 🚳







Company profile





### **Profile**

Google Inc.

#### Profile

Change your company name, language and time zone. Set feature release policies and other organization-wide settings.

#### Communication preferences

Receive emails with tips, feature announcements, special offers, and pilot programs.

#### Personalization

Upload your company logo

#### Custom URLs

Create a custom, easy-to-remember web address where users can access their Google apps.



**AFTER** 

**BEFORE** 



## **Billing Section**





### **Reporting Section**







**AFTER** 

Google Confidential and Proprietary





### Google Apps Section (manage services)









## **Mobile Device Management Section**