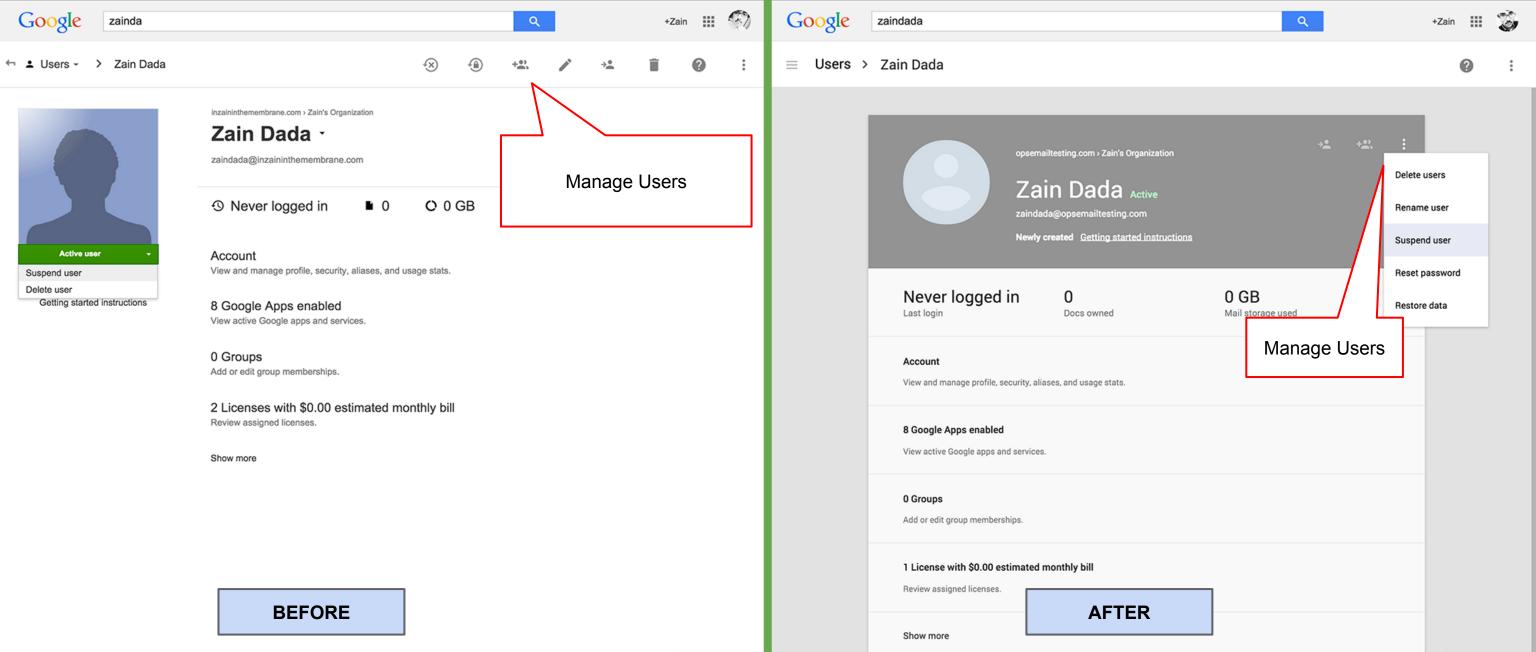

me, and manage users

Reports NEW!

Track usage of services



Company profile Update information about your company



Billing View charges and manage licenses



Apps NEW! Manage apps and their settings

Support

Learn more and get

help



Device management

Settings and security for devices





Migrations Move your data



0 Active users

0 Docs created



Tools

Get help from a partner Google Apps Marketplace Apps Status Dashboard

Common tasks

Get more apps and services Review email quota Add your logo

Recommended apps







Google admin on mobile





Get the Admin console app for Android and iOS devices.

**BEFORE** 

©2015 Google Inc.

0%

0%

COMMON TASKS

Add your logo

RECOMMENDED APPS







Security Manage security features



### **Users Section**































**BEFORE** 

Google Confidential and Proprietary





## **Company Profile Section**



+Zain III 🚳







Company profile





### **Profile**

Google Inc.

#### Profile

Change your company name, language and time zone. Set feature release policies and other organization-wide settings.

#### Communication preferences

Receive emails with tips, feature announcements, special offers, and pilot programs.

#### Personalization

Upload your company logo

#### Custom URLs

Create a custom, easy-to-remember web address where users can access their Google apps.



**AFTER** 

**BEFORE** 



## **Billing Section**





### **Reporting Section**







**AFTER** 

Google Confidential and Proprietary





### Google Apps Section (manage services)









## **Mobile Device Management Secti