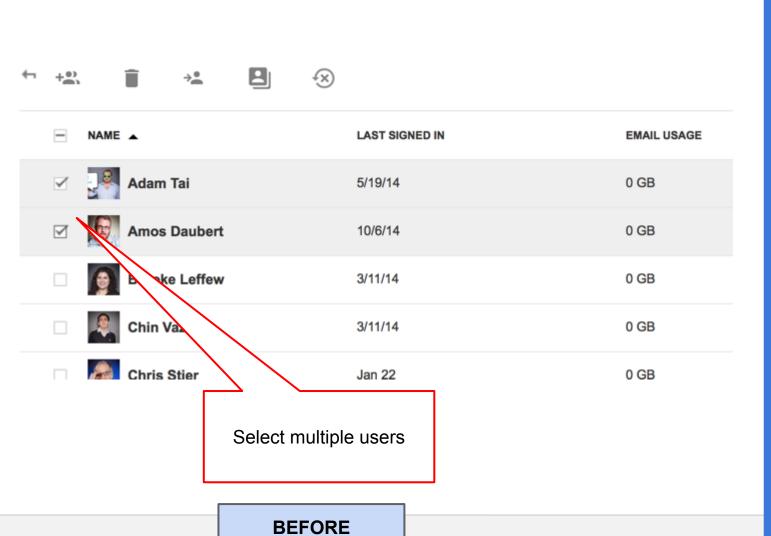

rename, and manage users

Reports NEW!

Track usage of services



Company profile Update information about your company



Billing View charges and manage licenses



Apps NEW! Manage apps and their settings

Support

Learn more and get

help



Device management

Settings and security for devices





Migrations Move your data



0 Active users

0 Docs created



Tools

Get help from a partner Google Apps Marketplace Apps Status Dashboard

Common tasks

Get more apps and services Review email quota Add your logo

Recommended apps







Google admin on mobile





Get the Admin console app for Android and iOS devices.

**BEFORE** 

©2015 Google Inc.

0%

0%

COMMON TASKS

Add your logo

RECOMMENDED APPS







Security Manage security features



### **Users Section**































**BEFORE** 

Google Confidential and Proprietary





## **Company Profile Section**



+Zain III 🚳







Company profile





### **Profile**

Google Inc.

#### Profile

Change your company name, language and time zone. Set feature release policies and other organization-wide settings.

#### Communication preferences

Receive emails with tips, feature announcements, special offers, and pilot programs.

#### Personalization

Upload your company logo

#### Custom URLs

Create a custom, easy-to-remember web address where users can access their Google apps.



**AFTER** 

**BEFORE** 



## **Billing Section**





### **Reporting Section**







**AFTER** 

Google Confidential and Proprietary





### Google Apps Section (manage services)









## **Mobile Device Management S