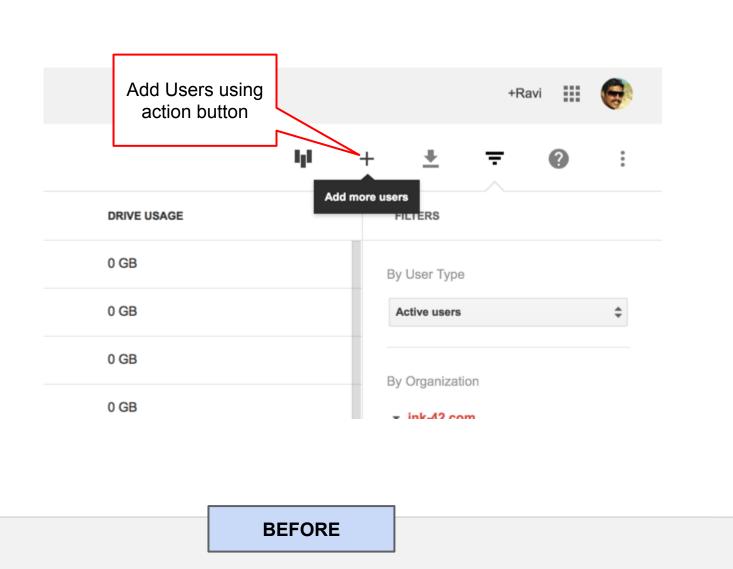

### **Dashboard**

+Zain III 💮

0

N/A

N/A

Admin console

Add, rename, and manage users

Apps NEW!

Manage apps and their settings

Migrations Move your data

Company profile

Update information about your company

Device

devices

Billing

View charges and

manage licenses

management

Settings and security for

Security Manage security features

Support

Reports NEW! Track usage of services

Learn more and get help

O Active users

O Docs created

View Reports

TOOLS

Get help from a partner Google Apps Marketplace Apps Status Dashboard

Get more apps and services Review email quota

GOOGLE ADMIN ON MOBILE

App Store

Get the Admin console app for Android and iOS devices.

Admin console

Users

Add, rename, and manage users

Reports NEW!

Track usage of services

Company profile Update information about your company

Billing View charges and manage licenses

Apps NEW! Manage apps and their settings

Support

Learn more and get

help

Device management

Settings and security for devices

Migrations Move your data

0 Active users

0 Docs created

Tools

Get help from a partner Google Apps Marketplace Apps Status Dashboard

Common tasks

Get more apps and services Review email quota Add your logo

Recommended apps

Google admin on mobile

Get the Admin console app for Android and iOS devices.

**BEFORE** 

©2015 Google Inc.

0%

0%

COMMON TASKS

Add your logo

RECOMMENDED APPS

Security Manage security features