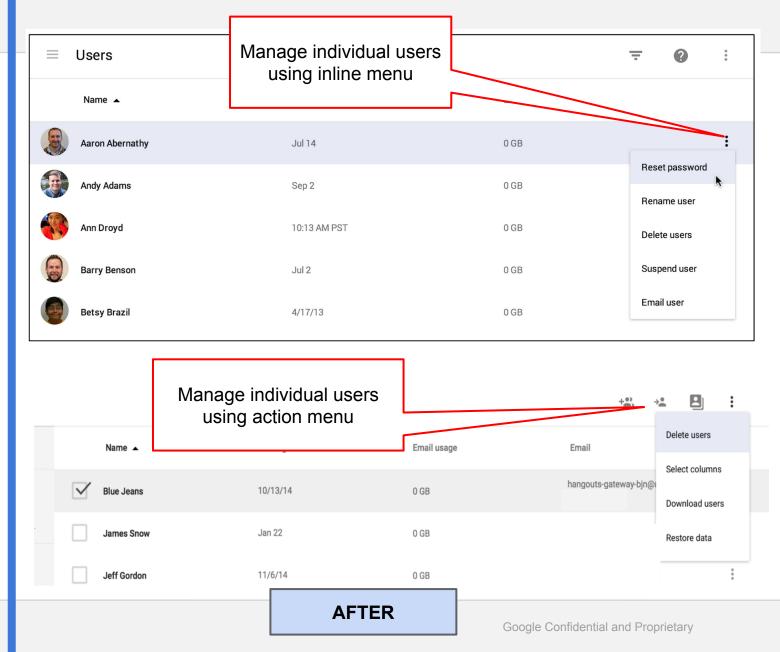

dd, rename, and manage users

Reports NEW!

Track usage of services



Company profile Update information about your company



Billing View charges and manage licenses



Apps NEW! Manage apps and their settings

Support

Learn more and get

help



Device management

Settings and security for devices





Migrations Move your data



0 Active users

0 Docs created



Tools

Get help from a partner Google Apps Marketplace Apps Status Dashboard

Common tasks

Get more apps and services Review email quota Add your logo

Recommended apps







Google admin on mobile





Get the Admin console app for Android and iOS devices.

**BEFORE** 

©2015 Google Inc.

0%

0%

COMMON TASKS

Add your logo

RECOMMENDED APPS







Security Manage security features



### **Users Section**































**BEFORE** 

Google Confidential and Proprietary





## **Company Profile Section**



+Zain III 🚳







Company profile





### **Profile**

Google Inc.

#### Profile

Change your company name, language and time zone. Set feature release policies and other organization-wide settings.

#### Communication preferences

Receive emails with tips, feature announcements, special offers, and pilot programs.

#### Personalization

Upload your company logo

#### Custom URLs

Create a custom, easy-to-remember web address where users can access their Google apps.



**AFTER** 

**BEFORE** 



## **Billing Section**





### **Reporting Section**







**AFTER** 

Google Confidential and Proprietary





### Google Apps Section (manage services)









## **Mobile Device Manageme