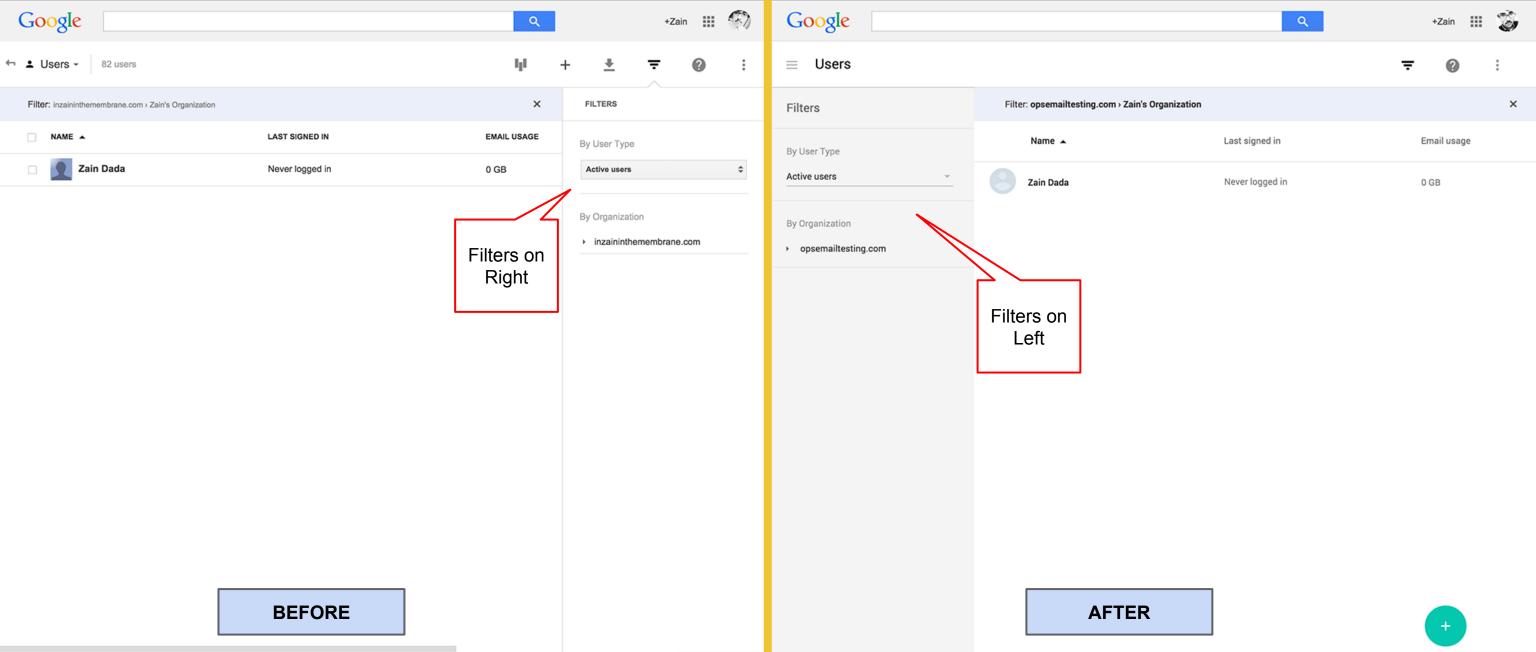

sole

Users

Add, rename, and manage users

Reports NEW!

Track usage of services



Company profile Update information about your company



Billing View charges and manage licenses



Apps NEW! Manage apps and their settings

Support

Learn more and get

help



Device management

Settings and security for devices





Migrations Move your data



0 Active users

0 Docs created



Tools

Get help from a partner Google Apps Marketplace Apps Status Dashboard

Common tasks

Get more apps and services Review email quota Add your logo

Recommended apps







Google admin on mobile





Get the Admin console app for Android and iOS devices.

**BEFORE** 

©2015 Google Inc.

0%

0%

COMMON TASKS

Add your logo

RECOMMENDED APPS







Security Manage security features



### **Users Section**































**BEFORE** 

Google Confidential and Proprietary





## **Company Profile Section**



+Zain III 🚳







Company profile





### **Profile**

Google Inc.

#### Profile

Change your company name, language and time zone. Set feature release policies and other organization-wide settings.

#### Communication preferences

Receive emails with tips, feature announcements, special offers, and pilot programs.

#### Personalization

Upload your company logo

#### Custom URLs

Create a custom, easy-to-remember web address where users can access their Google apps.



**AFTER** 

**BEFORE** 



## **Billing Section**





### **Reporting Section**







**AFTER** 

Google Confidential and Proprietary





### Google Apps Section (manage services)









## **Mobile D