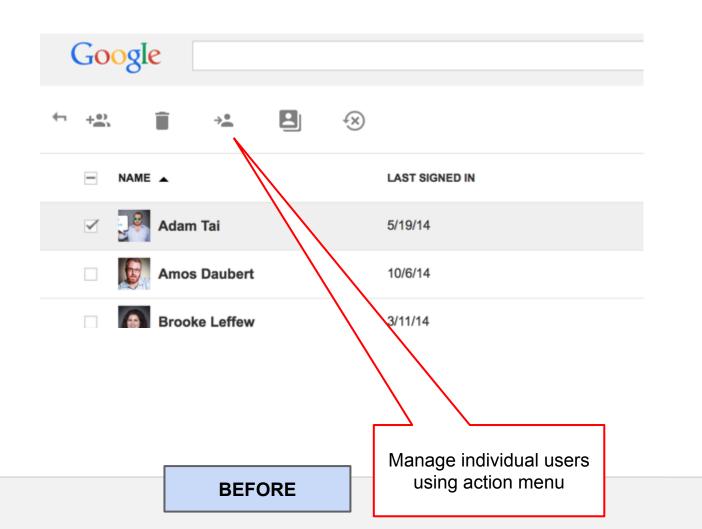

Add, rename, and manage users

Reports NEW!

Track usage of services



Company profile Update information about your company



Billing View charges and manage licenses



Apps NEW! Manage apps and their settings

Support

Learn more and get

help



Device management

Settings and security for devices





Migrations Move your data



0 Active users

0 Docs created



Tools

Get help from a partner Google Apps Marketplace Apps Status Dashboard

Common tasks

Get more apps and services Review email quota Add your logo

Recommended apps







Google admin on mobile





Get the Admin console app for Android and iOS devices.

**BEFORE** 

©2015 Google Inc.

0%

0%

COMMON TASKS

Add your logo

RECOMMENDED APPS







Security Manage security features



### **Users Section**































**BEFORE** 

Google Confidential and Proprietary





## **Company Profile Section**



+Zain III 🚳







Company profile





### **Profile**

Google Inc.

#### Profile

Change your company name, language and time zone. Set feature release policies and other organization-wide settings.

#### Communication preferences

Receive emails with tips, feature announcements, special offers, and pilot programs.

#### Personalization

Upload your company logo

#### Custom URLs

Create a custom, easy-to-remember web address where users can access their Google apps.



**AFTER** 

**BEFORE** 



## **Billing Section**





### **Reporting Section**







**AFTER** 

Google Confidential and Proprietary





### Google Apps Section (manage services)









## **Mobile Device Manage