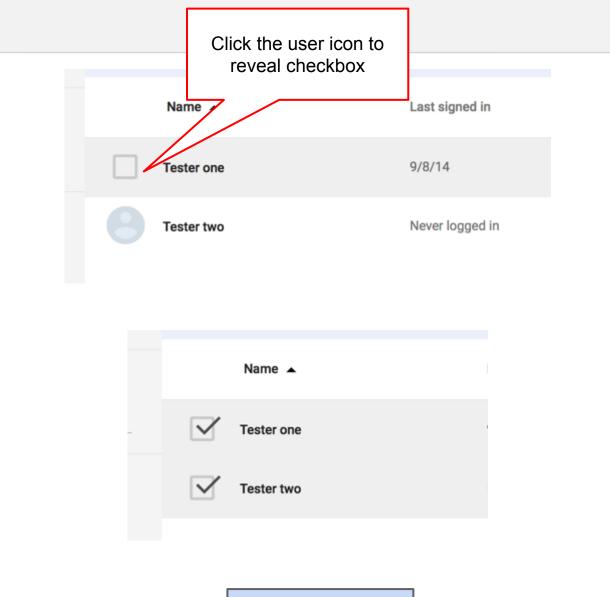

name, and manage users

Reports NEW!

Track usage of services



Company profile Update information about your company



Billing View charges and manage licenses



Apps NEW! Manage apps and their settings

Support

Learn more and get

help



Device management

Settings and security for devices





Migrations Move your data



0 Active users

0 Docs created



Tools

Get help from a partner Google Apps Marketplace Apps Status Dashboard

Common tasks

Get more apps and services Review email quota Add your logo

Recommended apps







Google admin on mobile





Get the Admin console app for Android and iOS devices.

**BEFORE** 

©2015 Google Inc.

0%

0%

COMMON TASKS

Add your logo

RECOMMENDED APPS







Security Manage security features



### **Users Section**































**BEFORE** 

Google Confidential and Proprietary





## **Company Profile Section**



+Zain III 🚳







Company profile





### **Profile**

Google Inc.

#### Profile

Change your company name, language and time zone. Set feature release policies and other organization-wide settings.

#### Communication preferences

Receive emails with tips, feature announcements, special offers, and pilot programs.

#### Personalization

Upload your company logo

#### Custom URLs

Create a custom, easy-to-remember web address where users can access their Google apps.



**AFTER** 

**BEFORE** 



## **Billing Section**





### **Reporting Section**







**AFTER** 

Google Confidential and Proprietary





### Google Apps Section (manage services)









## **Mobile Device Management Sec