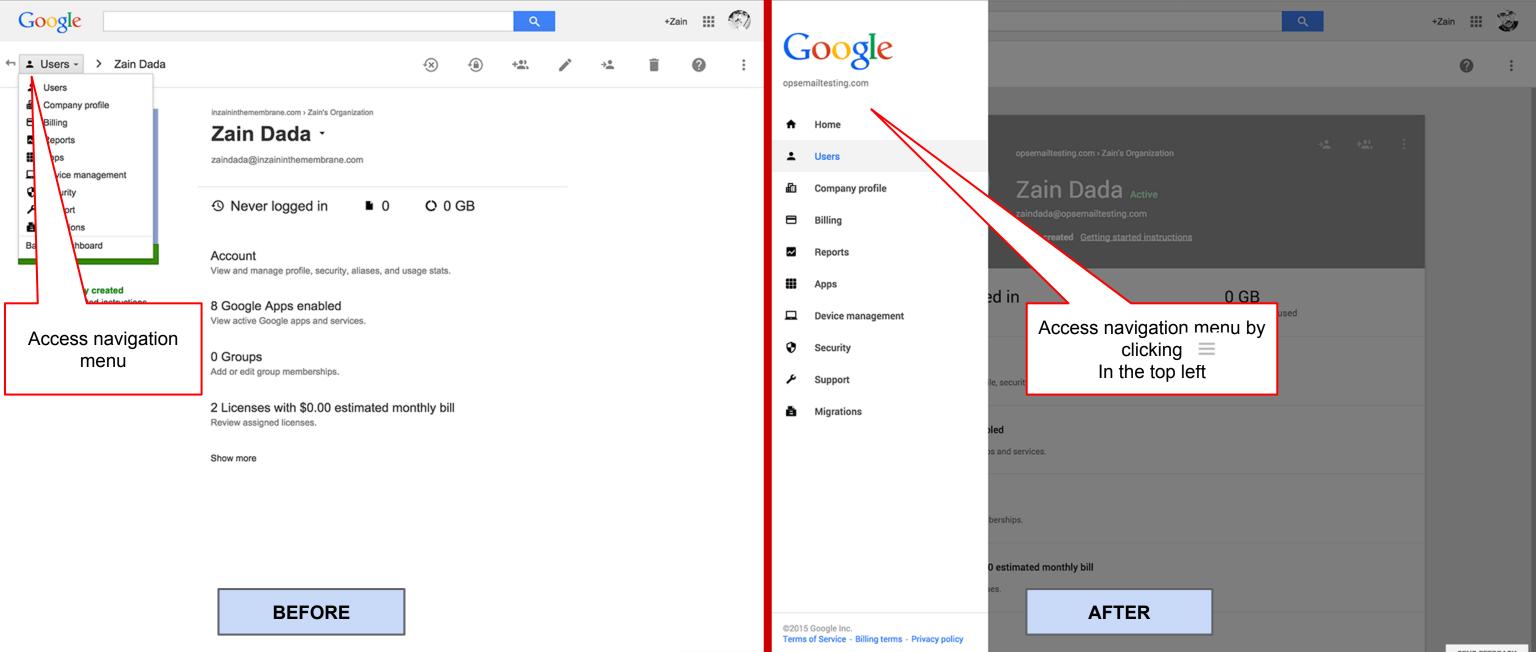

s



Company profile Update information about your company



Billing View charges and manage licenses



Apps NEW! Manage apps and their settings

Support

Learn more and get

help



Device management

Settings and security for devices





Migrations Move your data



0 Active users

0 Docs created



Tools

Get help from a partner Google Apps Marketplace Apps Status Dashboard

Common tasks

Get more apps and services Review email quota Add your logo

Recommended apps







Google admin on mobile





Get the Admin console app for Android and iOS devices.

**BEFORE** 

©2015 Google Inc.

0%

0%

COMMON TASKS

Add your logo

RECOMMENDED APPS







Security Manage security features



### **Users Section**































**BEFORE** 

Google Confidential and Proprietary





## **Company Profile Section**



+Zain III 🚳







Company profile





### **Profile**

Google Inc.

#### Profile

Change your company name, language and time zone. Set feature release policies and other organization-wide settings.

#### Communication preferences

Receive emails with tips, feature announcements, special offers, and pilot programs.

#### Personalization

Upload your company logo

#### Custom URLs

Create a custom, easy-to-remember web address where users can access their Google apps.



**AFTER** 

**BEFORE** 



## **Billing Section**





### **Reporting Section**







**AFTER** 

Google Confidential and Proprietary





### Google Apps Section (manage services)









## **Mobile Device Management Section**







## **Support Section**





### **Groups Secti