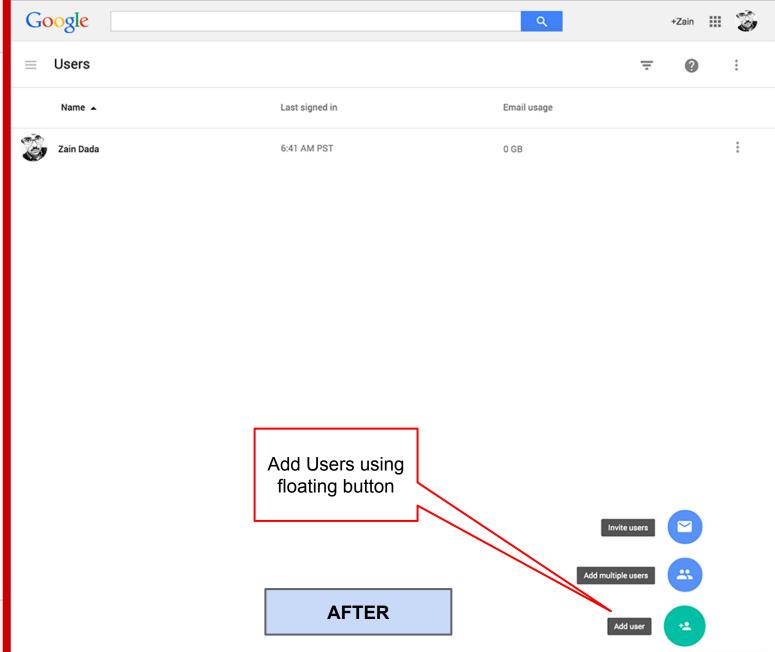

Users

Add, rename, and manage users

Reports NEW!

Track usage of services



Company profile Update information about your company



Billing View charges and manage licenses



Apps NEW! Manage apps and their settings

Support

Learn more and get

help



Device management

Settings and security for devices





Migrations Move your data



0 Active users

0 Docs created



Tools

Get help from a partner Google Apps Marketplace Apps Status Dashboard

Common tasks

Get more apps and services Review email quota Add your logo

Recommended apps







Google admin on mobile





Get the Admin console app for Android and iOS devices.

**BEFORE** 

©2015 Google Inc.

0%

0%

COMMON TASKS

Add your logo

RECOMMENDED APPS







Security Manage security features



### **Users Section**































**BEFORE** 

Google Confidential and Proprietary





## **Company Profile Section**



+Zain III 🚳







Company profile





### **Profile**

Google Inc.

#### Profile

Change your company name, language and time zone. Set feature release policies and other organization-wide settings.

#### Communication preferences

Receive emails with tips, feature announcements, special offers, and pilot programs.

#### Personalization

Upload your company logo

#### Custom URLs

Create a custom, easy-to-remember web address where users can access their Google apps.



**AFTER** 

**BEFORE** 



## **Billing Section**





### **Reporting Section**







**AFTER** 

Google Confidential and Proprietary





### Google Apps Section (manage services)









## **Mobile Device