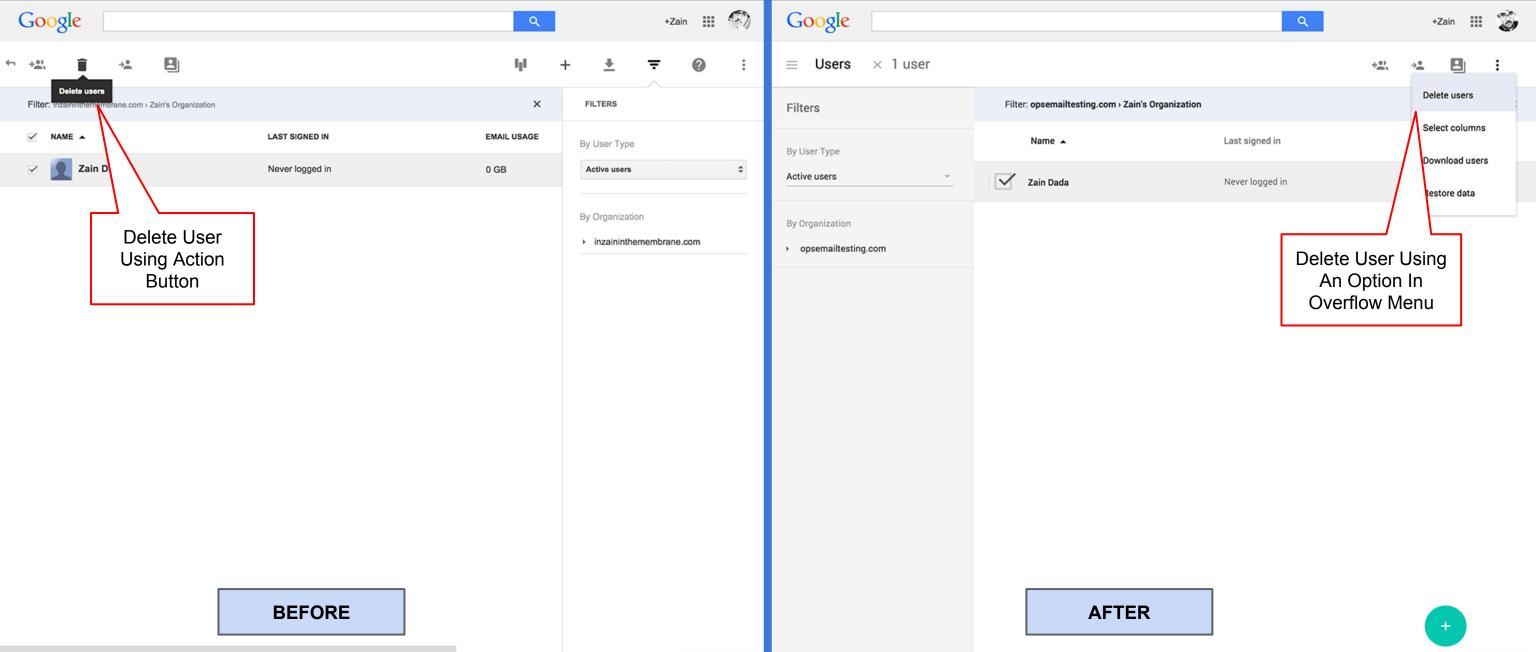

ers

Add, rename, and manage users

Reports NEW!

Track usage of services



Company profile Update information about your company



Billing View charges and manage licenses



Apps NEW! Manage apps and their settings

Support

Learn more and get

help



Device management

Settings and security for devices





Migrations Move your data



0 Active users

0 Docs created



Tools

Get help from a partner Google Apps Marketplace Apps Status Dashboard

Common tasks

Get more apps and services Review email quota Add your logo

Recommended apps







Google admin on mobile





Get the Admin console app for Android and iOS devices.

**BEFORE** 

©2015 Google Inc.

0%

0%

COMMON TASKS

Add your logo

RECOMMENDED APPS







Security Manage security features



### **Users Section**































**BEFORE** 

Google Confidential and Proprietary





## **Company Profile Section**



+Zain III 🚳







Company profile





### **Profile**

Google Inc.

#### Profile

Change your company name, language and time zone. Set feature release policies and other organization-wide settings.

#### Communication preferences

Receive emails with tips, feature announcements, special offers, and pilot programs.

#### Personalization

Upload your company logo

#### Custom URLs

Create a custom, easy-to-remember web address where users can access their Google apps.



**AFTER** 

**BEFORE** 



## **Billing Section**





### **Reporting Section**







**AFTER** 

Google Confidential and Proprietary





### Google Apps Section (manage services)









## **Mobile Device Ma