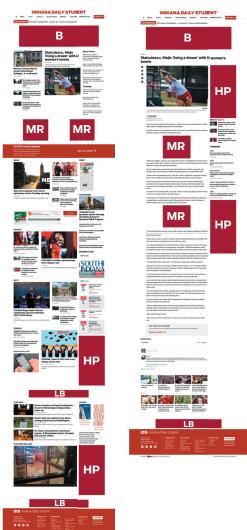

## **ONLINE AD POSITIONS**

## **Desktop Home Screen and Story Page**

## **ONLINE AD SIZES**

**LB** Leaderboard 728 x 90 px, 320 x 50 px

**HP** Half page 300 x 600 px MR Medium rectangle 300 x 250 px

**B** Billboard 970 x 250 px