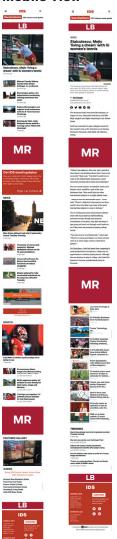

## **ONLINE AD POSITIONS**

## **Mobile View**

## **ONLINE AD SIZES**

**LB** Leaderboard 728 x 90 px, 320 x 50 px

**HP** Half page 300 x 600 px MR Medium rectangle 300 x 250 px

**B** Billboard 970 x 250 px