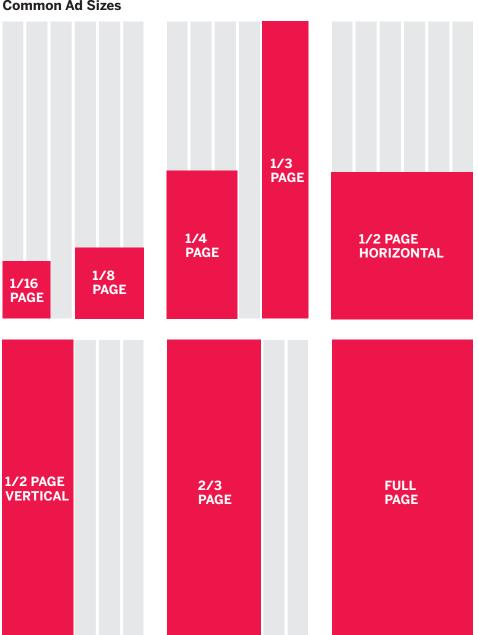

#### **Common Ad Sizes**

## **SPECIFICATIONS, MEASUREMENTS & RATES**

| Size            | Dimensions     | Column<br>Inches | Open Rate<br>(fall & spring) | Open Rate<br>(summer) | University Dept/<br>Nonprofit<br>(fall & spring) | University Dept/<br>Nonprofit<br>(summer) |
|-----------------|----------------|------------------|------------------------------|-----------------------|--------------------------------------------------|-------------------------------------------|
| 1/16 page       | 3.222" x 4"    | 8                | \$159.28                     | \$119.44              | \$127.28                                         | \$95.44                                   |
| 1/8 page        | 4.889" x 5"    | 15               | \$298.65                     | \$223.95              | \$238.65                                         | \$178.95                                  |
| 1/4 page        | 4.889" x 10.5" | 31.5             | \$627.17                     | \$470.30              | \$501.17                                         | \$375.80                                  |
| 1/3 page        | 3.222" x 21"   | 42               | \$836.22                     | \$627.06              | \$668.22                                         | \$501.06                                  |
| 1/2 page horiz. | 9.889" x 10.5" | 63               | \$1,254.33                   | \$940.59              | \$1,002.33                                       | \$751.59                                  |
| 1/2 page vert.  | 4.889" x 21"   | 63               | \$1,254.33                   | \$940.59              | \$1,002.33                                       | \$751.59                                  |
| 2/3 page        | 6.556" x 21"   | 84               | \$1,433.52                   | \$1,254.12            | \$1,336.44                                       | \$1,002.12                                |
| Full Page       | 9.889" x 21"   | 126              | \$2,508.66                   | \$1,881.18            | \$2,004.66                                       | \$1,503.18                                |