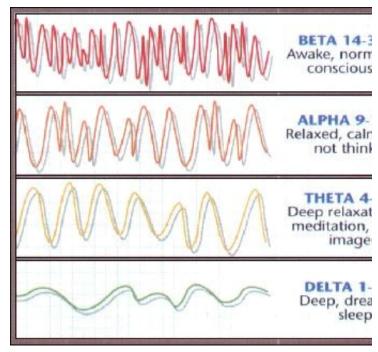

#### Levels of Monarch Programming

The levels of Monarch Programming identify the slave's "functions" and are named after the Electroen

Types of brain waves in EEG

Regarded as "general" or regular programming, **ALPHA** is within the base control personality. It character with substantially increased physical strength and visual acuity. Alpha programming is accomplished which, in essence, causes a left brain-right brain division, allowing for a programmed union of Left and

**BETA** is referred to as "sexual" programming (slaves). This programming eliminates all learned moral inhibitions. "Cat" alters may come out at this level. Known as Kitten programming, it is the most visible actresses and singers have been subjected to this kind of programming. In popular culture, clothing w

**DELTA** is known as "killer" programming and was originally developed for training special agents or eli etc.) in covert operations. Optimal adrenal output and controlled aggression is evident. Subjects are deassignment. Self-destruct or suicide instructions are layered in at this level.

**THETA** – Considered to the "psychic" programming. *Bloodliners* (those coming from multi-generations propensity for having telepathic abilities than did non-bloodliners. Due to its evident limitations, howeveloped and introduced, namely, bio-medical human telemetry devices (brain implants), directed-enterported these are used in conjunction with highly-advanced computers and sophisticated satellite tra