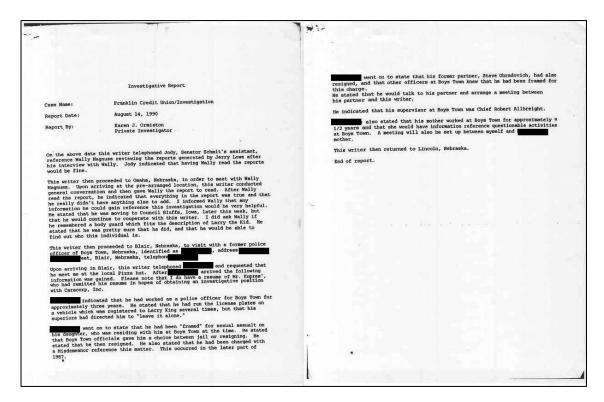

Here's a short news clip with her story, followed by a radio interview:

https://www.youtube.com/watch?v=Ym7x2hC0m1M&t=8685s (you may have to restart video from the beginning)

Noreen Gosch hired Private Investigators for years after Johnny was abducted, here is one report that shows how police who tried to move forward with an investigation were punished harshly:

Ted Gunderson, retired head of the Los Angeles FBI office, helped Noreen Gosch with her case and speaks very highly of her. In this video he gives us the grim numbers as of about 2005:

- 4-5 million practicing satanists in the US
- 83 children abducted **every hour** in the US (= 1,992 per day, 727,000 per year)
- 50,000-60,000 people sacrificed each year in satanic rituals in the US (150/day)