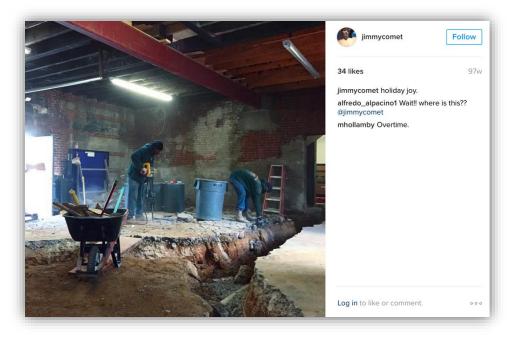

These pictures got everyone thinking the trench is a tunnel used to move children around. Comet Ping Pong has no basement, however Buck's (owned by Alefantis and only two doors away) does have a basement. Also, "*Underpinning*" is a term used in tunnel making (see comments):

Notice the blue ping-pong table in the background of this photo on the left side:

Here's a more detailed analysis of the ping pong table and the basement at Buck's: <a href="https://www.youtube.com/watch?v=8RaTDUcxNe8&t=9s">https://www.youtube.com/watch?v=8RaTDUcxNe8&t=9s</a>