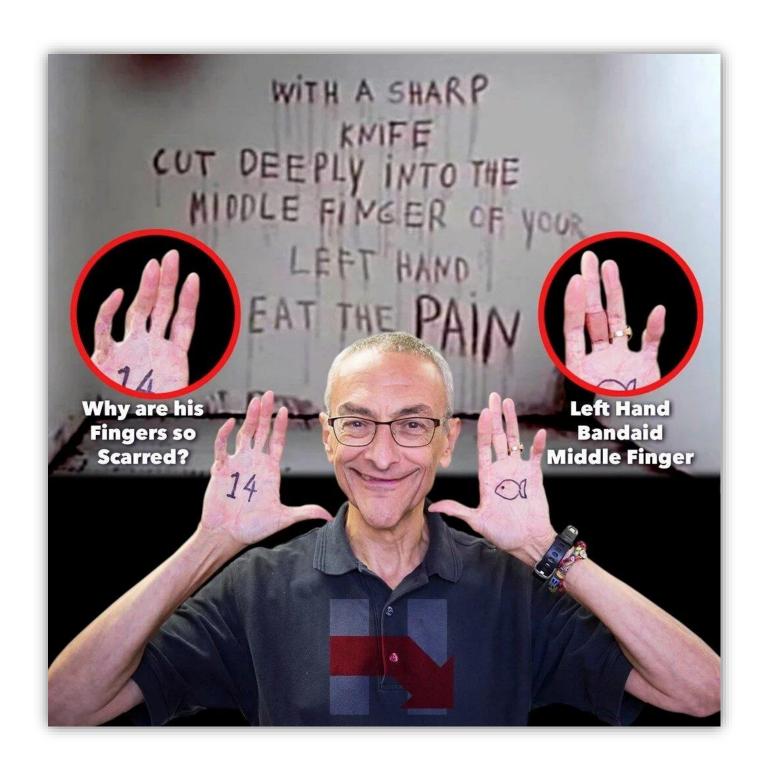

Dear Tony,

I am so looking forward to the Spirit Cooking dinner at my place. Do you think you will be able to let me know if your brother is joining?

All my love, Marina
---
ABRAMOVIC LLC
```

So let's have a look at what a "Spirit Cooking" ceremony is really all about. Remember the reference "cut deeply into the middle finger of the left hand" as I will refer to it a bit later on.

\*These photos are from a chart, the black lines connected various people and photos on the chart

And here's a photo of John Podesta with occult markings on his hands. Notice the band-aid on his left-hand middle finger, consistent with the spirit cooking ritual mentioned earlier:

("cut deeply into the middle finger of the left hand and eat the pain")

Notice the freaky cannibal artwork hanging in John Podesta's office:

And John's brother Tony Podesta is very close friends with former Speaker of the House and convicted pedophile Dennis Hastert. Here's a cryptic e-mail from John to Tony about Dennis after he was caught, obviously in some sort of code: