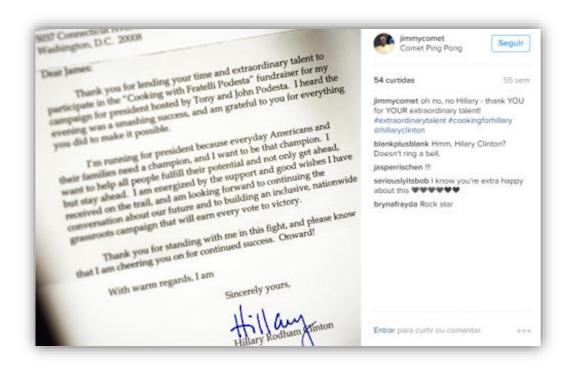

### JAMES ALEFANTIS AND COMET PING PONG

Let's have a look at James Alefantis, the owner of Comet Ping Pong pizza parlor in Washington DC:

For starters, James Alefantis appears to be a pseudonym cipher designed to resemble "J'aime les enfants," which means "I love children" in French.

He is also well connected with the Podestas & the Clinton Campaign:

And GQ magazine named him one of the "50 most powerful people" in Washington DC:

He owns Comet Ping Pong club, as well as Buck's Fishing & Camping two doors down from Comet:

Now let's look at some of his leaked Instagram posts, notice the comments for some context:

Here he refers to this baby as a "hotard", short for whore + retard:

And who likes to share pictures of creepy torture rooms with the hashtag #murder?!?

"Lock up mom" & "No extra food!"

And he clearly knows "Spirit Cooker" Marina Abramovic, who by the way is apparently age 70:

Here's a "handkerchief" of sorts, notice the strange embroidery and the note about "Moloch"