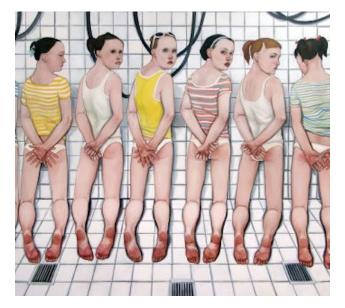

Notice how his flagship sculpture in the foyer of his home resembles Jeffrey Dahmer's handiwork, complete with the absence of a head. This sculpture is called "the arch of hysteria."

He is also quite is fond of the artwork of Biljana Djurdjevic... Would you hang these in your home?