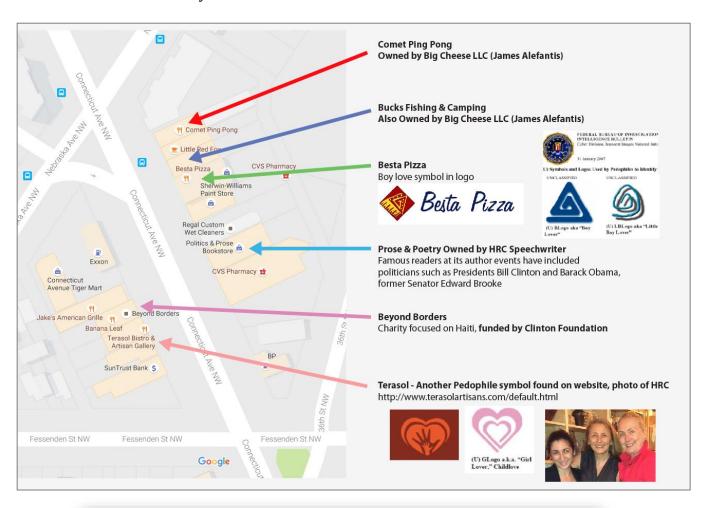

#### **BESTA PIZZA**

Another pizza place just a few doors down from Comet Ping Pong is Besta Pizza. "Besta" means "Beast" in Portuguese. You remember Portugal, where the Pedo brothers are exact matches to the child abduction suspect drawings? And the Besta logo is the same as the FBI's "Boy Lover" symbol. Once the investigation revealed the meaning of their logo, the company changed it on their website, even while the original was still visible in their menu.

Remember the "Moloch Maschine" note with the hankies James Alefantis received as a gift? Moloch Maschine represents Moloch the god – child sacrifices were made in the fire oven in the belly - the belly of the beast - or BESTA.

#### **TERRASOL BISTRO**

Across the street from the two key pizza places is a bistro called Terasol. Up until recently, Terasol had the Girl Love logo prominently displayed on their website, right below a picture of a celebrity guest who just ran for President. Notice the smaller hand inside the larger hand, inside the FBI "Girl Lover" logo:

## **POLITICS & PROSE**

The newly-altered version of the Besta Pizza logo has also appeared on the <u>Politics & Prose Bookstore website</u>, another business on the same block that has been implicated just since Pizzagate began. This business is apparently owned by Hillary's speechwriter.

<u>As revealed on Wikipedia</u>, the Politics & Prose storefront has the "Little Boy Lover" logo written into the ampersand (&) symbol in the middle of the title: