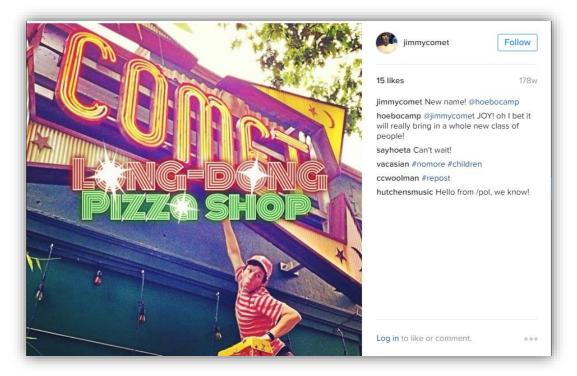

### JAMES ALEFANTIS AND COMET PING PONG

Let's have a look at James Alefantis, the owner of Comet Ping Pong pizza parlor in Washington DC:

For starters, James Alefantis appears to be a pseudonym cipher designed to resemble "J'aime les enfants," which means "I love children" in French.

He is also well connected with the Podestas & the Clinton Campaign:

And GQ magazine named him one of the "50 most powerful people" in Washington DC:

He owns Comet Ping Pong club, as well as Buck's Fishing & Camping two doors down from Comet:

Now let's check out Comet Ping Pong, one of the restaurants James Alefantis owns in Washington. We'll also take a look at some of the other businesses in the area as they all appear to be interconnected in some way.

Here's the Comet menu, which has a logo of two ping-pong paddles on it that looks very similar to the FBI-identified logo for Child Lover. The wooden handles form a very clear Maltese/Templar cross, tilted sideways. There is also a subtle suggestion of a human face that has been blindfolded - the white strip over the two circular paddles - and gagged, as seen in the X. The "blindfold" over the paddles says, "Play. Eat. Drink." This may be an acronym for PED – i.e. a pedophile.