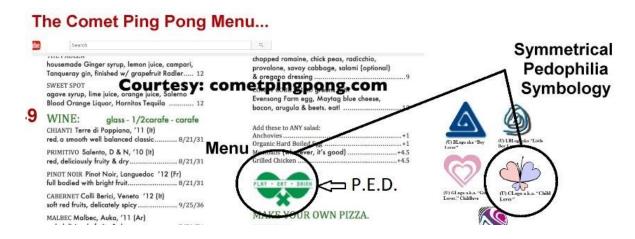

Here's the Comet menu, which has a logo of two ping-pong paddles on it that looks very similar to the FBI-identified logo for Child Lover. The wooden handles form a very clear Maltese/Templar cross, tilted sideways. There is also a subtle suggestion of a human face that has been blindfolded - the white strip over the two circular paddles - and gagged, as seen in the X. The "blindfold" over the paddles says, "Play. Eat. Drink." This may be an acronym for PED – i.e. a pedophile.