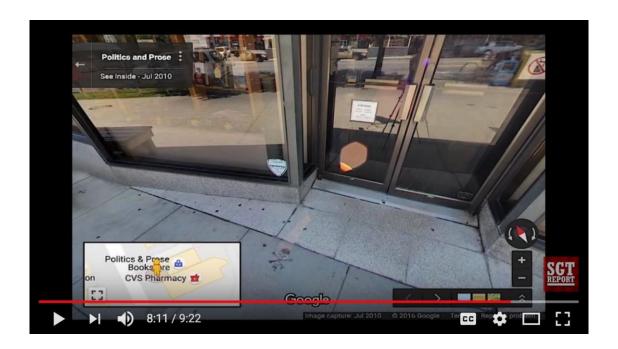

## THE SKULL AND CROSSBONES

These two screen captures from a Sgt Report video reveal that <u>a skull and crossbones "death" symbol was clearly visible on the sidewalk in front of Politics & Prose as of July 2010.</u>

This symbol was easily visible in a Google Maps Street View search:

The Skull and Crossbones symbol is also seen in the Skull and Bones society, also known as the Brotherhood of Death, which many US presidents have been members of: