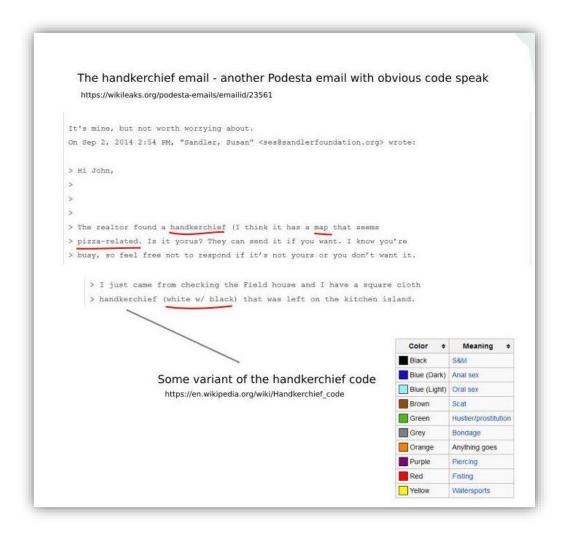

Hi John, The realtor found a handkerchief, I think it has a map that seems pizza-related. Is it yours?

Handkerchiefs are apparently used to catch sexual fluids and are saved by the perpetrator as a memento. "Map" is a code word for semen. Trust me, people this rich don't care if they lost a hanky and they sure as heck don't eat this much pizza. More on the pizza part later...