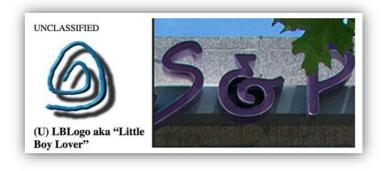

(U) The BoyLover logo (BLogo) is a small blue spiral-shaped triangle surrounded by a larger triangle, whereby the small triangle represents a small boy and the larger triangle represents an adult man.<sup>2</sup> A variation of the BLogo is the Little Boy Lover logo (LBLogo), which also embodies a small spiral-shaped triangle within a larger triangle; however, the corners of the LBLogo are rounded to resemble a scribbling by a young child.<sup>3</sup> Images of the BLogo and LBLogo symbols are depicted below.

### UNCLASSIFIED

(U) LBLogo aka "Little Boy Lover"