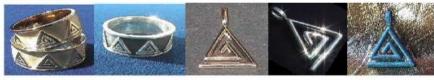

(U) The BoyLover logo (BLogo) is a small blue spiral-shaped triangle surrounded by a larger triangle, whereby the small triangle represents a small boy and the larger triangle represents an adult man.<sup>2</sup> A variation of the BLogo is the Little Boy Lover logo (LBLogo), which also embodies a small spiral-shaped triangle within a larger triangle; however, the corners of the LBLogo are rounded to resemble a scribbling by a young child.<sup>3</sup> Images of the BLogo and LBLogo symbols are depicted below.

(U) BLogo aka "Boy Lover"

### UNCLASSIFIED

(U) BLogo jewelry