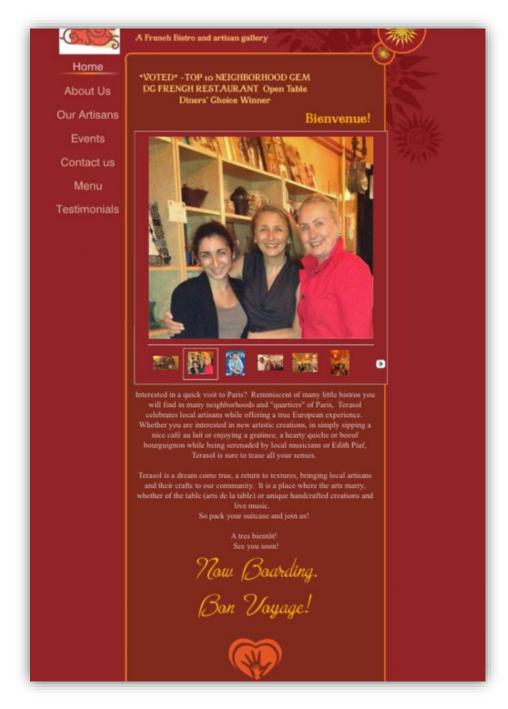

#### **TERRASOL BISTRO**

Across the street from the two key pizza places is a bistro called Terasol. Up until recently, Terasol had the Girl Love logo prominently displayed on their website, right below a picture of a celebrity guest who just ran for President. Notice the smaller hand inside the larger hand, inside the FBI "Girl Lover" logo: