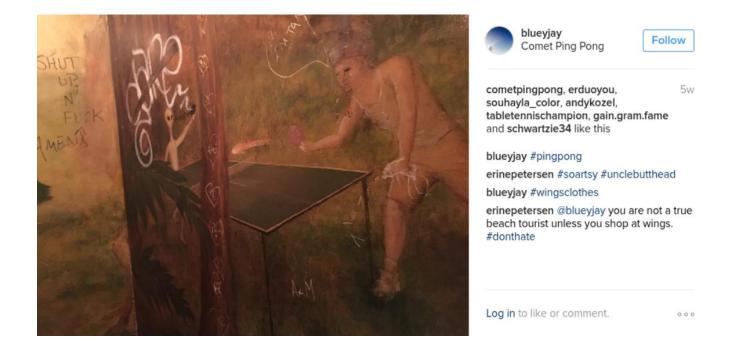

Inside they have unusual "all ages" live entertainment in the evenings, check out some of the posters. The last one is billed as an "Exorcism," note the two slices of pizza groping each other:

On the walls of the club, we see strange art and writing on the walls. Here's the "Recreation Room." Notice the painting behind the ping-pong players, shown close up on the right below. It features beings holding the dismembered heads of smaller beings:

Here's another painting on the wall, with a man that appears to be ejaculating while playing ping pong with a smaller being. Also notice "Shut up n' fuck" written on the upper left. According to a recent interview with Alefantis these images have since been removed.