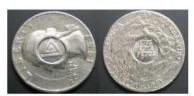

### UNCLASSIFIED

(U) BLogo imprinted on coins

### UNCLASSIFIED//LAW ENFORCEMENT SENSITIVE

(U//LES) In another incident, FBI Sacramento was alerted by the California Department of Justice about an unusual marking on a coin. Research of the marking concluded that the BoyLover logo (BLogo) was imprinted on the front of the coin, and the phrase "Kids Love Pedos" was engraved on the back of the coin. (Coins depicting the BLogo are pictured on page one.) The appearance of the BLogo on coins is another method used by pedophiles to announce their sexual preferences.