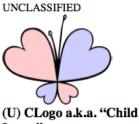

UNCLASSIFIED

(U) GLogo a.k.a. "Girl Lover," Childlove

UNCLASSIFIED

(U) GLogo Pendant

(U) The ChildLover logo (CLogo), as shown below, resembles a butterfly and represents non-preferential gender child abusers. The Childlove Online Media Activism Logo (CLOMAL), also represented below, is a general purpose logo used by individuals who use online media such as blogs and webcasts.

UNCLASSIFIED

Lover"

(U) CLOMAL a.k.a. Childlove Online Media

(U//LES) FBI investigations in several cities have uncovered several symbols used by pedophiles to proclaim their attraction to children. After a seizure of a subject's computer in connection with an Innocent Images case in the Jacksonville Division, a Computer Analysis Response Team forensic examiner came across an unfamiliar symbol that was integrated into a Web site banner named "ATBOYS.COM, where the "A" in "ATBOYS" was actually the BoyLove symbol and written as follows: ATBOYS.com. It was further determined that "ATBOYS" is an acronym for Attracted To Boys.<sup>5</sup> These pedophilia symbols also appear on Web sites such as one of the banners advertised on www.boylover.net, shown below.