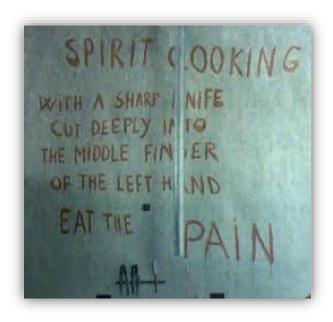

### **SPIRIT COOKING**

We also learned about "Spirit Cooking," a mock-satanic ritual involving blood, semen and breast milk. Children were in attendance, along with celebrities and other power brokers like the Podestas. Here's an e-mail of Marina Abramovic inviting the Podesta brothers to the ceremony: <a href="https://wikileaks.org/podesta-emails/emailid/15893">https://wikileaks.org/podesta-emails/emailid/15893</a>

Dear Tony,

I am so looking forward to the Spirit Cooking dinner at my place. Do you think you will be able to let me know if your brother is joining?

All my love, Marina
---
ABRAMOVIC LLC
```

So let's have a look at what a "Spirit Cooking" ceremony is really all about. Remember the reference "cut deeply into the middle finger of the left hand" as I will refer to it a bit later on.