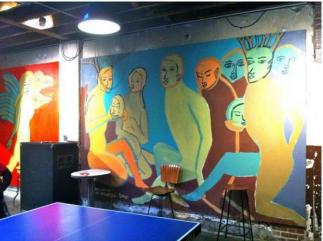

Inside they have unusual "all ages" live entertainment in the evenings, check out some of the posters. The last one is billed as an "Exorcism," note the two slices of pizza groping each other:

On the walls of the club, we see strange art and writing on the walls. Here's the "Recreation Room." Notice the painting behind the ping-pong players, shown close up on the right below. It features beings holding the dismembered heads of smaller beings: