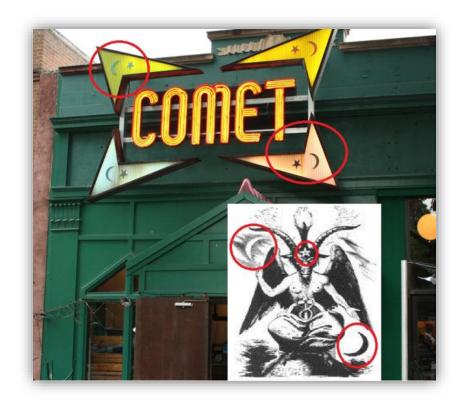

Notice the corner symbols used in the exterior sign. The crescents and stars in the Comet logo are familiar to dark scholars, as they appear around images of Baphomet, the goat-horned god. The corners also resemble the wings. Remember, satanists are obsessed with symbols: