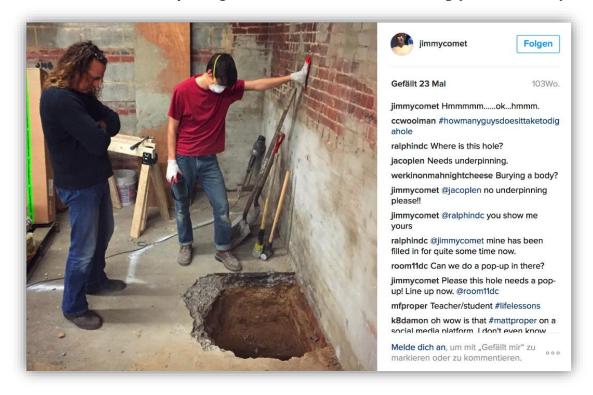

These pictures got everyone thinking the trench is a tunnel used to move children around. Comet Ping Pong has no basement, however Buck's (owned by Alefantis and only two doors away) does have a basement. Also, "*Underpinning*" is a term used in tunnel making (see comments):

Notice the blue ping-pong table in the background of this photo on the left side:

Here's a more detailed analysis of the ping pong table and the basement at Buck's: <a href="https://www.youtube.com/watch?v=8RaTDUcxNe8&t=9s">https://www.youtube.com/watch?v=8RaTDUcxNe8&t=9s</a>