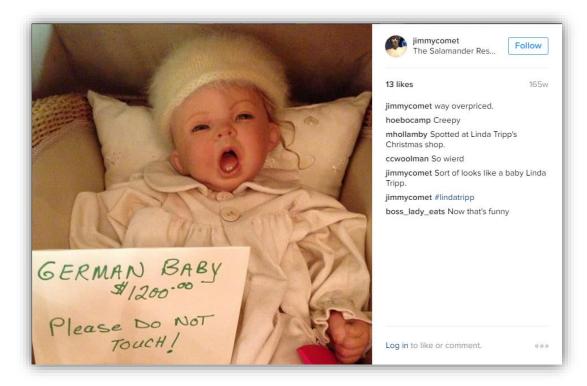

Now let's look at some of his leaked Instagram posts, notice the comments for some context:

Here he refers to this baby as a "hotard", short for whore + retard:

And who likes to share pictures of creepy torture rooms with the hashtag #murder?!?