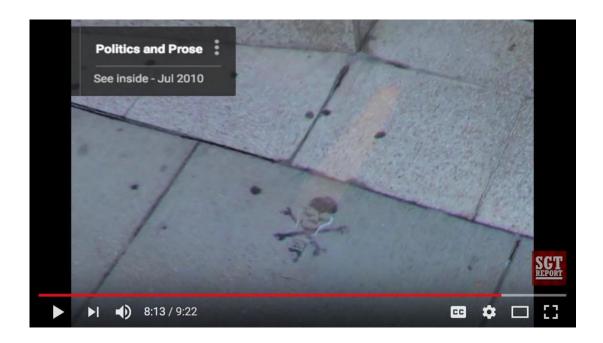

## THE SKULL AND CROSSBONES

These two screen captures from a Sgt Report video reveal that <u>a skull and crossbones "death" symbol was clearly visible on the sidewalk in front of Politics & Prose as of July 2010.</u>

This symbol was easily visible in a Google Maps Street View search:

The Skull and Crossbones symbol is also seen in the Skull and Bones society, also known as the Brotherhood of Death, which many US presidents have been members of: