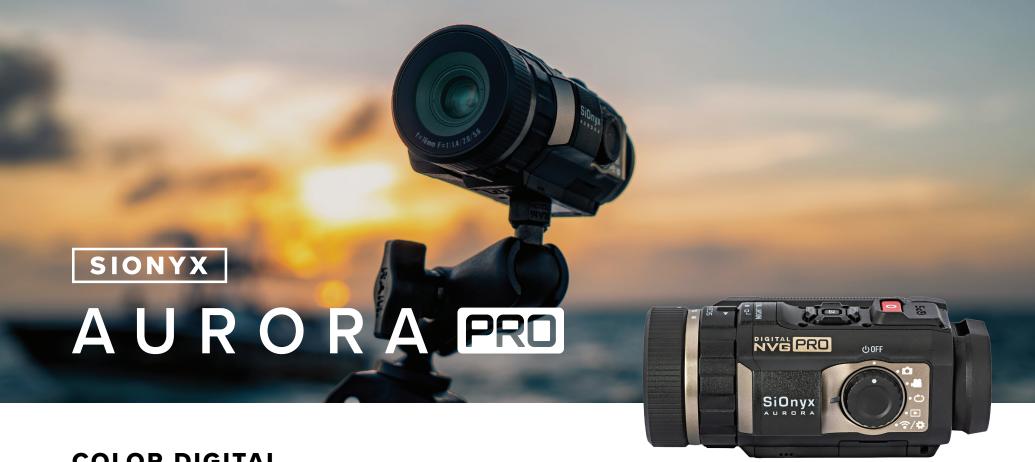

# COLOR DIGITAL NIGHT VISION

**SKU** C011300 **UPC** 811251020064

The SIONYX Aurora PRO is our flagship full color digital night vision optic. The PRO is the latest development with both new sensor technology and enhanced optics giving the viewer the most advanced digital night vision capabilities. The PRO performs best in the darkest conditions. It's designed with extreme environments in mind and has all of the great recording and streaming functionality as the rest of the Aurora line. The Aurora PRO is a top choice for law enforcement agencies and outdoor adventurers across the globe and has been leveraged for both surveillance and evidence gathering. If you're looking for the best in color night vision, that can see further into the darkness, the Aurora PRO is the night vision camera for you.