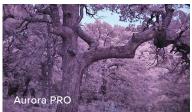

URS     |
| LENS          | 16 MM F/1.4 |
| FRAME RATE    | 60 HZ       |
| VIDEO         | 720P .MOV   |

# **FEATURES**

| METADATA (TIME + LOCATION) |
|----------------------------|
| GPS + COMPASS              |
| ACCELEROMETER              |

# **OTHER**

| STORAGE CAPACITY          | 256 GB  |
|---------------------------|---------|
| MICRO SD INCLUDED         | 32 GB   |
| CAMERA BATTERIES INCLUDED | 2       |
| USB CABLE INCLUDED        | 1       |
| WARRANTY                  | 2 YEARS |
| HARDSHELL CASE            | 1       |
|                           |         |

All product, product specification, and data are subject to change without notice to improve reliability, function, design, or otherwise. Visit SIONYX.COM for up-to-date documentation.

# **EYESIGHT VS AURORA PRO**







118.55 MM | 4.67 IN