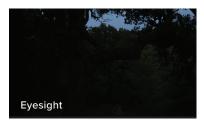

HOURS     |
| LENS          | 16 MM F/1.4 |
| FRAME RATE    | 60 HZ       |
| VIDEO         | 720P .MOV   |

# **FEATURES**

| METADATA (TIME + LOCATION) |
|----------------------------|
| GPS + COMPASS              |
| ACCELEROMETER              |

# **OTHER**

| STORAGE CAPACITY          | 256 GB  |
|---------------------------|---------|
| MICRO SD INCLUDED         | 32 GB   |
| CAMERA BATTERIES INCLUDED | 2       |
| USB CABLE INCLUDED        | 1       |
| WARRANTY                  | 2 YEARS |
| HARDSHELL CASE            | 1       |
|                           |         |

All product, product specification, and data are subject to change without notice to improve reliability, function, design, or otherwise. Visit SIONYX.COM for up-to-date documentation.

# **EYESIGHT VS AURORA PRO**







118.55 MM | 4.67 IN