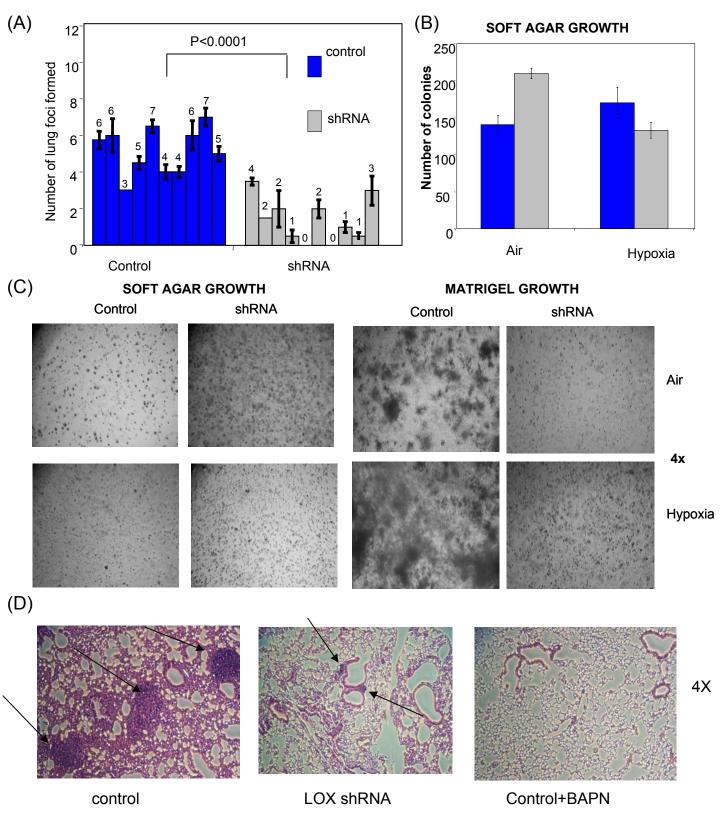

## Supplementary Figure 7: LOX is required for abundant metastatic growth through cluster formation and permissive niche initiation.

(A) Tail vein metastasis assays using LOX shRNA or control MDA231 cells. Data are plotted as the mean number of lung foci per mouse ± standard error for the ten step sections, based on two independent experimental repeats.
(B+C) MDA231 control or LOX shRNA cells were grown in soft agar or in Matrigel for 10 days at normoxic or hypoxic conditions. Average number of colonies per 10x field of view are plotted.

**(D)** H&E staining of mouse lung sections demonstrating differing sizes of metastatic lesions formed (indicated with arrows).