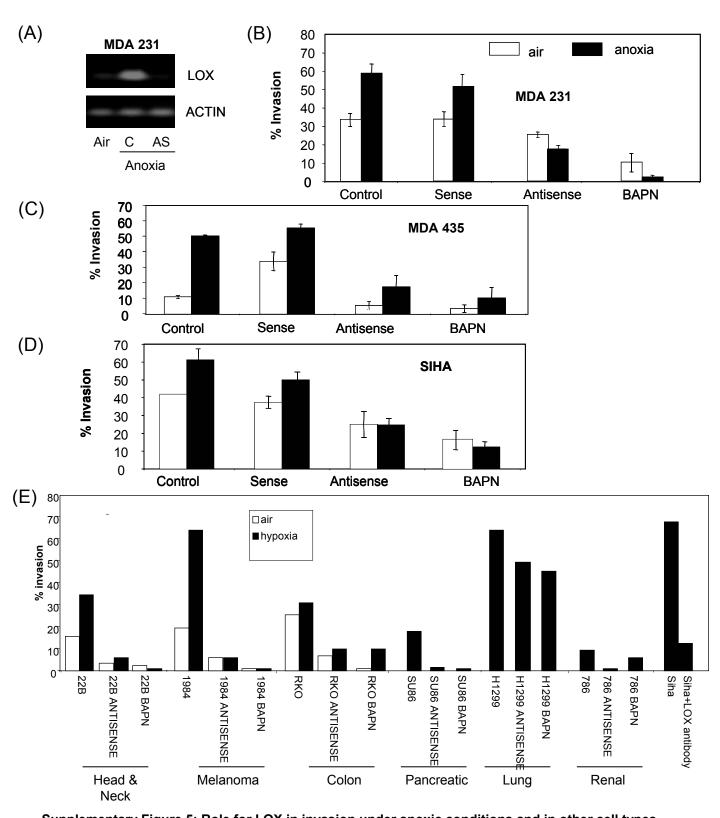

Supplementary Figure 5: Role for LOX in invasion under anoxic conditions and in other cell types. (A) Decreased LOX mRNA levels in antisense (AS) treated cells were verified by semi-quantitative RT-PCR by comparing levels to control (C) cells in normoxia (air) and anoxia.

**(B-E)** *In vitro* invasion assays were performed using cells treated with LOX antisense or sense phosphorothioate-modified oligonucleotides, or with BAPN, prior to incubation in normoxia (white bars) or anoxia (black bars). Results representative of at least three independent experimental repeats (plotted as mean  $\pm$  standard error).