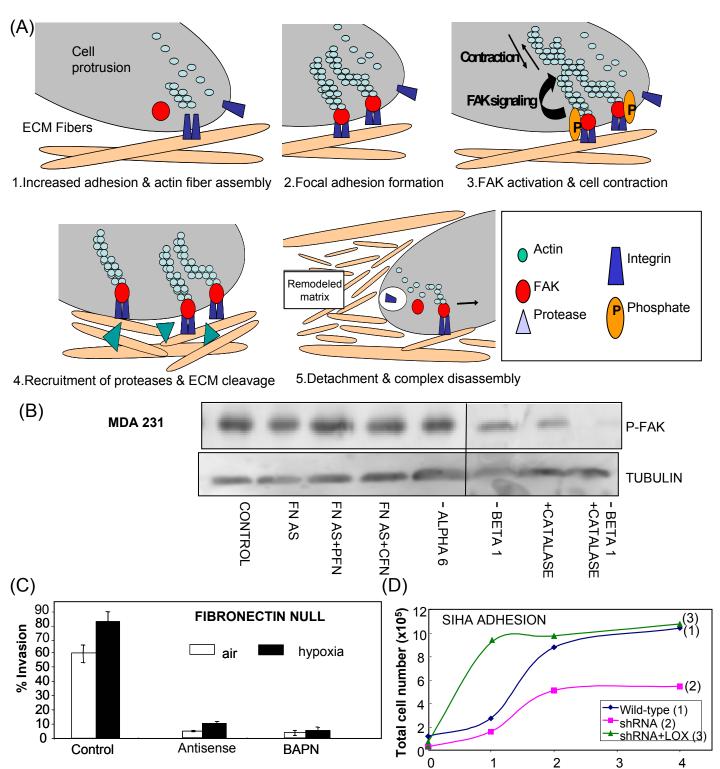

## Supplementary Figure 6: LOX inhibition prevents cell invasion.

- (A) Multi-step process of EMT migration (details in text, adapted from 17).
- **(B)** Immunoblot performed to examine FAK phosphorylation in MDA231 cells transfected with FN antisense oligos (FN AS) with the addition of plasma (p)FN or cellular (c)FN, or incubated with an alpha-6 or beta-1 integrin blocking antibody, or catalase, or both catalase and beta-1 antibody.

Time (h)

- **(C)** Fibronectin null mouse embryonic fibroblasts were subjected to *in vitro* invasion assays. Untreated invasion was compared with that of cells transfected with LOX antisense oligos (Antisense) or incubated with BAPN.
- (D) Adhesion of SiHa cells expressing DSRED to matrix was assessed over time.