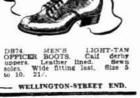

BOANS GROUND FLOOR, WELLINGTON-ST. END.

Popular two-tone Leather LUMBER

**JACKETS** 

Made with suede back and

sleeves and natural calf fronts.

Button front style and fully

popular at present in the East-

ern States. Sizes 3 to 7, 5 cou-