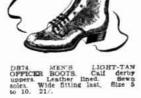

BOANS GROUND FLOOR, WELLINGTON-ST. END.

Popular two-tone Leather LUMBER

**JACKETS** 

Made with suede back and

sleeves and natural calf fronts.

Button front style and fully

popular at present in the East-

ern States. Sizes 3 to 7, 5 cou-