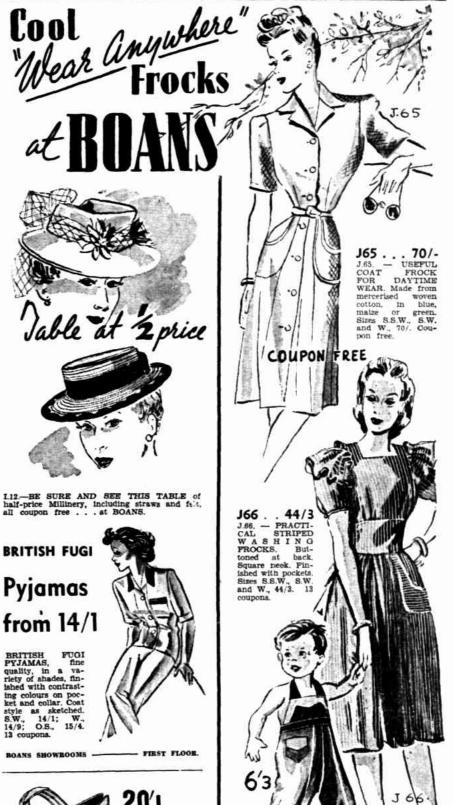

YACHTING.

STATE SHARPIE TITLE.

**BRITISH FUGI** 

Pyjamas

from 14/1

UNDERARM BAGS .. .. 25/9

RAYON HOSIERY ...

NO coupons.

READY MADE MOSQUITO NETS. Round and box shape. Box single bed size 34/F; box three-quarter bed size, 43/6, Round single bed size, 43/6. Round single bed size, 39/11; round three-quarter size bed, 43/6; round double bed size, 47/6. No coupons.

BOANS GROUND FLOOR, WELLINGTON-ST. END.

Popular two-tone Leather LUMBER

**JACKETS** 

Made with suede back and

sleeves and natural calf fronts.

Button front style and fully

popular at present in the East-

ern States. Sizes 3 to 7, 5 cou-