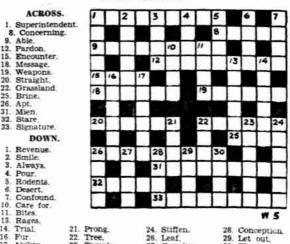

Gay Balkan. Jonnieur. Olympian. Porter's Mite. Proctor. Sansofine. Tetbury. Treat. Yodelist. Colts and seldinas 8st. 10lb. fillies, 8st. 7lb. Seven furlongs. To be run at the WA. Turf Club's Easter Mony. The coltesion of the Swanbourne of 1. Revenue.
2. Smile.
3. Always.
4. Pour.
5. Rodents.
6. Deserts.
7. Confound.
10. Care for.
11. Bites.
13. Rages.
14. Trial.
16. Fur.

ROYAL HEATHER—H. J. Simper and J. Simmons' ch h. by Royal Step —Heatherborn, a. ser., mile rate 2.16' 4' J. Simmons' LADY ARABY. 127ds. bbd. 2.16 (R. GUNPLAY, 12vds. bhd., 2.16 (8.

ACROSS.

DOWN.

9. Able. 12. Pardon. 15. Encounter. 18. Message. 19. Weapons. 20. Straight. 22. Grassland. 25. Brine. 26. Apt. 31. Mien. 32. Stare. 33. Signature.

CROSSWORD PUZZLE, No. 510.

28. Conception, 29. Let out, 30. Flavour. Solution to No. 509. Down: 1. Mother Hubbard: 2. Ter.
 11. minus: 3. Cradle: 4. Dorrit: 5. Stay; 6.
 16. Absolute power: 12. Negation; 14. Adages.
 res. 15. Desist; 17. Dock.