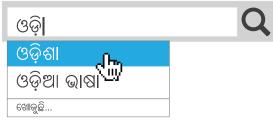

କେଉଁ ଓଡ଼ିଆ ଅକ୍ଷ୍ରର ପାଇଁ କେଉଁ ଇଂରାଜୀ key ଟାଇପ କରିବେ 🕜ରେ କ୍ରିକ କରି ଦେଖନ୍ତୁ ------

ସର୍ଚ ବାରରେ ଟାଇପ କଲେ ଓଡ଼ିଆରେ ଟାଇପ ହେବ । ସୟାବିତ ପ୍ରସଙ୍ଗ ଭିତରୁ ଗୋଟେ ବାଛନ୍ତୁ । ଖୋଲିଲା ପରେ [ସମ୍ପାଦନା] ରେ କିଳକ କରି ପ୍ରସଙ୍ଗଟି ସମ୍ପାଦନା କରିପାରିବେ । ସମ୍ପାଦନା ପାଇଁ ଏକ ଛୋଟ ଉଇଷୋ ତଳେ ଖୋଲିବ ।

ପ୍ରସଙ୍ଗଟି ଆଗରୁ ନଥିଲେ ଟାଇପ କରି ସର୍ଚ କରନ୍ତୁ, <mark>ନାଲି ଲିଙ୍କଟିଏ</mark> ଆସିବ । ସେଥିରେ କ୍ଲିକ କରି ନୂଆ ପ୍ରସଙ୍ଗ ତିଆରି କରନ୍ତୁ ।

ପ୍ରଥମ ପାରାଗ୍ରାଫରେ ପ୍ରସଙ୍ଗ ବାବଦରେ ସଂକ୍ଷେପରେ ଲେଖନ୍ତୁ । ଆଗରୁ ଥିବା ପ୍ରସଙ୍ଗରେ କିଛି ଭୁଲ ଥିଲେ ସୁଧାରନ୍ତୁ ।