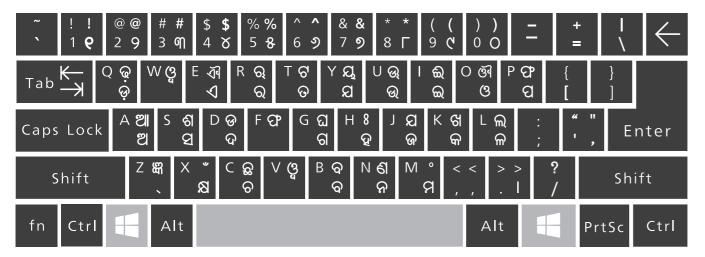

## ଇନସ୍କିପ୍ଟ ଓ ଇନସ୍କିପ୍ଟ 2

ଇନସ୍କ୍ରିପ୍ଟ ଓ ଇନସ୍କ୍ରିପ୍ଟ 2 ଉଭୟ ପାଖାପାଖି ଏକା । ଇନସ୍କ୍ରିପ୍ଟ ଏକ ବିଶ୍ୱସ୍ତ ରୀୟ ମାନକ । ତଳେ ଏହାର କିବୋର୍ଡ଼ ସଜ୍ଜୀକରଣ ଦେଖନ୍ତୁ ।