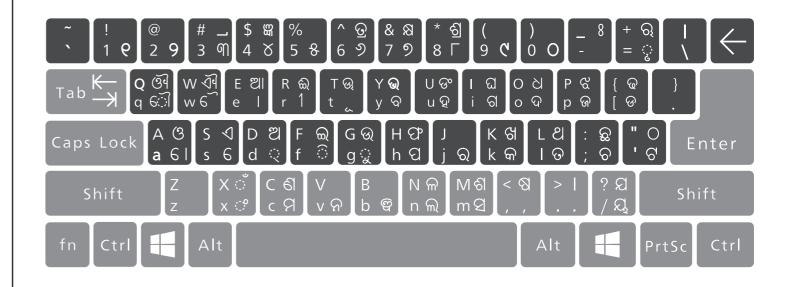

## ଟ୍ରାନ୍ସଲଟିରେସନ

ଟ୍ରାନ୍ସଲିଟରେସନ ଏକ ମାନକ ଇନପୁଟ ବିଧି । ଏକ ଅକ୍ଷ୍ରରର ଉଚ୍ଚାରଣ ଯେଉଁପରି ହୋଇଥାଏ ସେହିପରି ଇଂରାଜୀ ଅକ୍ଷ୍ରର ବ୍ୟବହାର କରି ଏଥିରେ ଲେଖାଯାଇଥାଏ । ଏହା ଗୋଟିଏ ଭାଷାର ଲିପିରୁ ଆଉ ଏକ ଭାଷାର ଲିପିକୁ ମଧ୍ୟ ରୂପାନ୍ତର କରିବା ପାଇଁ ବ୍ୟବହାର କରାଯାଇପାରେ । ତଳେ ବୁଝିବା ପାଇଁ କିଛି ଉଦାହରଣ ଦିଆଗଲା:

kaarYya କାର୍ଯ୍ୟ

candraSekhara ଚନ୍ଦ୍ରଶେଖର praa

sampuur NNa ସମୂର୍ଣ୍ଣ

praakRtika ପ୍ରାକୃତିକ

2