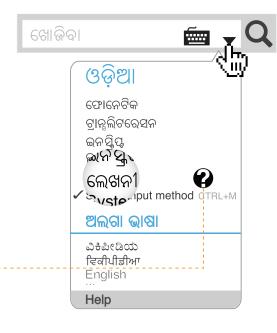

# ଓଡ଼ିଆ ଉଇକିପିଡ଼ିଆରେ ଲେଖିବେ କିପରି

ଖାତାଟିଏ ଖୋଲ୍ୟୁ

ଲଗ-ଇନ

ଲେଖିବା ଆଗରୁ ନୂଆ ଖାତାଟିଏ ତିଆରି କରନ୍ତୁ ବା ଆଗରୁ ତିଆରି କରିଥିଲେ ଲଗ ଇନ କରନ୍ତୁ ଲଗ ଇନ କରି ଓଡ଼ିଆରେ ଟାଇପିଂ ସକ୍ରିୟ କରାନ୍ତୁ

ଆଗରୁ Inscript ବା Phonetic ଟାଇପିଂ ଜାଣିଥିଲେ ତାହା ବାଛନ୍ତୁ, ନହେଲେ "ଲେଖନୀ" ବାଛନ୍ତୁ

କେଉଁ ଓଡ଼ିଆ ଅକ୍ଷ୍ରର ପାଇଁ କେଉଁ ଇଂରାଜୀ key ଟାଇପ କରିବେ 🕜ରେ କ୍ରିକ କରି ଦେଖନ୍ତୁ ------

ସର୍ଚ ବାରରେ ଟାଇପ କଲେ ଓଡ଼ିଆରେ ଟାଇପ ହେବ । ସୟାବିତ ପ୍ରସଙ୍ଗ ଭିତରୁ ଗୋଟେ ବାଛନ୍ତୁ । ଖୋଲିଲା ପରେ [ସମ୍ପାଦନା] ରେ କିଳକ କରି ପ୍ରସଙ୍ଗଟି ସମ୍ପାଦନା କରିପାରିବେ । ସମ୍ପାଦନା ପାଇଁ ଏକ ଛୋଟ ଉଇଷୋ ତଳେ ଖୋଲିବ ।